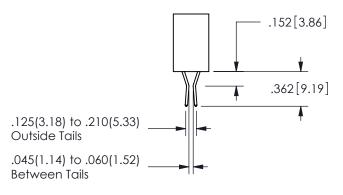

.160 4.06 .330[8.38] POINT OF CARD SLOT CONTACT .370 9.4

SECTION A-A

ISSUE NUMBER ORIGINAL

1

**Contact Code 558** 

Contact Code 559

**Contact Code 560** 

INSULATOR MATERIAL: THERMOPLASTIC POLYESTER, UL 94V-0

DAP MATERIAL AVAILABLE UPON REQUEST

CONTACT MATERIAL; COPPER ALLOY

CONTACT PLATING: GOLD ON THE MATING AREA, TIN PLATING ON THE CONTACT TAILS, NICKEL UNDERPLATE