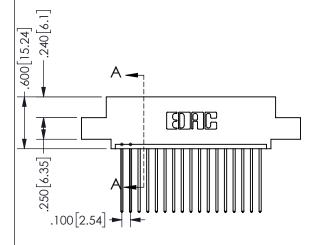

THIS IS A C.A.D. GENERATED DRAWING DO NOT MAKE MANUAL REVISIONS TO MASTER.

ISSUE NUMBER

ORIGINAL

1

Contact Dimensions: 541-Wire Wrap .025 Sq.(0.64 Sq.) - Tail LG=.750(19.05) .100 (2.54) Contact Spacing x .200 (5.08) Row Spacing

.160 4.06 .330[8.38] POINT OF CARD SLOT CONTACT .370 9.4

SECTION A-A

ISSUE NUMBER ORIGINAL

1

**Contact Code 558** 

Contact Code 559

**Contact Code 560** 

INSULATOR MATERIAL: THERMOPLASTIC POLYESTER, UL 94V-0

DAP MATERIAL AVAILABLE UPON REQUEST

CONTACT MATERIAL; COPPER ALLOY

CONTACT PLATING: GOLD ON THE MATING AREA, TIN PLATING ON THE CONTACT TAILS, NICKEL UNDERPLATE

## 345/395 SERIES CARD EDGE CONNECTOR CONTACT CODE 555,556,558,559,560 DIMENSIONS

YOUR CONNECTION TO QUALITY & SERVICE

**EDAC INC** TORONTO, ONTARIO CANADA

THESE DRAWINGS AND SPECIFICATIONS ARE THE PROPERTY OF EDAC INC.,AND SHALL NOT BE REPRODUCED, OR COPIED OR USED AS THE BASIS FOR THE MANUFACTURE OR SALE OF APPARATUS WITHOUT WRITTEN PERMISSION.