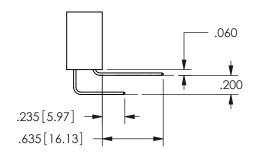

THIS IS A C.A.D. GENERATED DRAWING DO NOT MAKE MANUAL REVISIONS TO MASTER.

ISSUE NUMBER

ORIGINAL

1

Contact Dimensions: 541-Wire Wrap .025 Sq.(0.64 Sq.) - Tail LG=.750(19.05) .100 (2.54) Contact Spacing x .200 (5.08) Row Spacing

.160 4.06 .330[8.38] POINT OF CARD SLOT CONTACT .370 9.4

SECTION A-A

ISSUE NUMBER ORIGINAL

1

**Contact Code 558** 

Contact Code 559

**Contact Code 560** 

INSULATOR MATERIAL: THERMOPLASTIC POLYESTER, UL 94V-0

DAP MATERIAL AVAILABLE UPON REQUEST

CONTACT MATERIAL; COPPER ALLOY

CONTACT PLATING: GOLD ON THE MATING AREA, TIN PLATING ON THE CONTACT TAILS, NICKEL UNDERPLATE