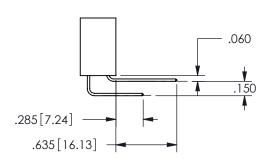

THIS IS A C.A.D. GENERATED DRAWING DO NOT MAKE MANUAL REVISIONS TO MASTER.

ISSUE NUMBER

ORIGINAL

1

Contact Dimensions: 541-Wire Wrap .025 Sq.(0.64 Sq.) - Tail LG=.750(19.05) .100 (2.54) Contact Spacing x .200 (5.08) Row Spacing

.160 4.06 .330[8.38] POINT OF CARD SLOT CONTACT .370 9.4

SECTION A-A

ISSUE NUMBER ORIGINAL

1

**Contact Code 558** 

Contact Code 559

**Contact Code 560** 

INSULATOR MATERIAL: THERMOPLASTIC POLYESTER, UL 94V-0

DAP MATERIAL AVAILABLE UPON REQUEST

CONTACT MATERIAL; COPPER ALLOY

CONTACT PLATING: GOLD ON THE MATING AREA, TIN PLATING ON THE CONTACT TAILS, NICKEL UNDERPLATE