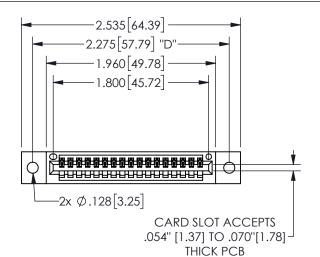

345/395 SERIES CARD EDGE CONNECTOR PART NUMBER: 345-017-541-402

**EDAC INC** TORONTO, ONTARIO CANADA

THESE DRAWINGS AND SPECIFICATIONS ARE THE PROPERTY OF EDAC INC.,AND SHALL NOT BE REPRODUCED,OR COPIED OR USED AS THE BASIS FOR THE MANUFACTURE OR SALE OF APPARATUS WITHOUT WRITTEN PERMISSION.

| 020110              |     |                  | , , , , , |
|---------------------|-----|------------------|-----------|
| ACAD REFERENCE NO.  |     | 345-ENG-MASTER   |           |
| DRAWN: R.STA.MONICA |     | DATE:MAY.16/2017 |           |
| CHECKED:            |     | DATE:            |           |
| SCALE:              | NTS | SHEET            | OF 2      |
| DRAWING NUMBER      |     |                  | ISSUE     |
| 345-ENG-MASTER      |     |                  | 1         |