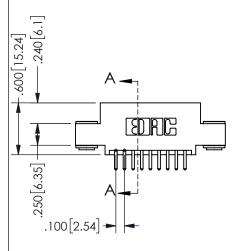

345/395 SERIES CARD EDGE CONNECTOR PART NUMBER: 345-018-520-503

YOUR CONNECTION TO QUALITY & SERVICE

**EDAC INC** TORONTO, ONTARIO CANADA

ARE THE PROPERTY OF EDAC INC.,AND SHALL NOT BE REPRODUCED, OR COPIED OR USED AS THE BASIS FOR THE MANUFACTURE OR SALE OF APPARATUS WITHOUT WRITTEN PERMISSION.