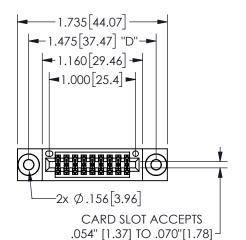

345/395 SERIES CARD EDGE CONNECTOR PART NUMBER: 345-018-520-503

YOUR CONNECTION TO QUALITY & SERVICE

**EDAC INC** TORONTO, ONTARIO CANADA

ARE THE PROPERTY OF EDAC INC.,AND SHALL NOT BE REPRODUCED, OR COPIED OR USED AS THE BASIS FOR THE MANUFACTURE OR SALE OF APPARATUS WITHOUT WRITTEN PERMISSION.

.160 4.06 .330[8.38] POINT OF CARD SLOT CONTACT .370 9.4