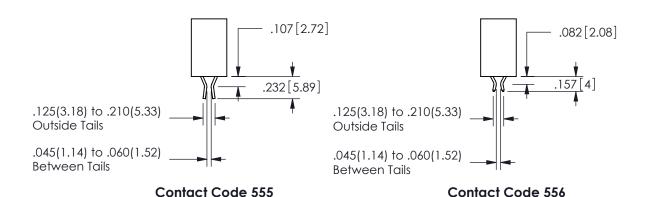

## <u>Contact Dimensions:</u> 555-Extender Board Bend (Code 500 Contacts) See Sheet 2 for Contact Code 555, 556, 558, 559, 560 **Dimensions**

.160 4.06 .330[8.38] POINT OF CARD SLOT CONTACT

ISSUE NUMBER ORIGINAL

1

**Contact Code 558** 

Contact Code 559

**Contact Code 560** 

INSULATOR MATERIAL: THERMOPLASTIC POLYESTER, UL 94V-0 DAP MATERIAL AVAILABLE UPON REQUEST

CONTACT MATERIAL; COPPER ALLOY CONTACT PLATING: GOLD ON THE MATING AREA, TIN PLATING ON THE CONTACT TAILS, NICKEL UNDERPLATE

## 345/395 SERIES CARD EDGE CONNECTOR CONTACT CODE 555,556,558,559,560 DIMENSIONS

YOUR CONNECTION TO QUALITY & SERVICE

**EDAC INC** TORONTO, ONTARIO CANADA

THESE DRAWINGS AND SPECIFICATIONS ARE THE PROPERTY OF EDAC INC.,AND SHALL NOT BE REPRODUCED, OR COPIED OR USED AS THE BASIS FOR THE MANUFACTURE OR SALE OF APPARATUS WITHOUT WRITTEN PERMISSION.