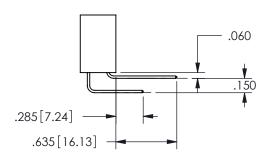

## <u>Contact Dimensions:</u> 555-Extender Board Bend (Code 500 Contacts) See Sheet 2 for Contact Code 555, 556, 558, 559, 560 **Dimensions**

.160 4.06 .330[8.38] POINT OF CARD SLOT CONTACT

## **SECTION A-A**

345/395 SERIES CARD EDGE CONNECTOR PART NUMBER: 345-018-555-202

**EDAC INC** TORONTO, ONTARIO CANADA

THESE DRAWINGS AND SPECIFICATIONS ARE THE PROPERTY OF EDAC INC.,AND SHALL NOT BE REPRODUCED, OR COPIED OR USED AS THE BASIS FOR THE MANUFACTURE OR SALE OF APPARATUS WITHOUT WRITTEN PERMISSION.