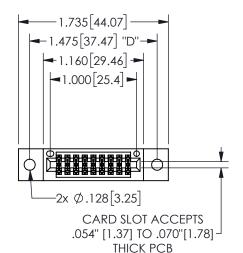

## **SECTION A-A**

345/395 SERIES CARD EDGE CONNECTOR PART NUMBER: 345-018-555-202

**EDAC INC** TORONTO, ONTARIO CANADA

THESE DRAWINGS AND SPECIFICATIONS ARE THE PROPERTY OF EDAC INC.,AND SHALL NOT BE REPRODUCED, OR COPIED OR USED AS THE BASIS FOR THE MANUFACTURE OR SALE OF APPARATUS WITHOUT WRITTEN PERMISSION.

|  | ACAD REFERENCE NO.  | 345-ENG-MAS  | TER |  |
|--|---------------------|--------------|-----|--|
|  | DRAWN: R.STA.MONICA | DATEMAY.16/2 | 017 |  |
|  | CHECKED:            | DATE:        |     |  |
|  | SCALE: NTS          | SHEET 1 OF   | 2   |  |
|  | DRAWING NUMBER      | ISSI         | JE  |  |
|  | 345-ENG-MASTER      |              | 1   |  |
|  |                     |              |     |  |