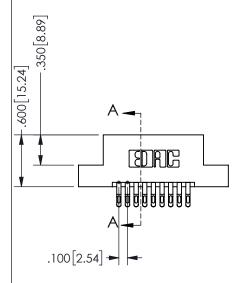

## **SECTION A-A**

345/395 SERIES CARD EDGE CONNECTOR PART NUMBER: 345-018-555-202

**EDAC INC** TORONTO, ONTARIO CANADA

THESE DRAWINGS AND SPECIFICATIONS ARE THE PROPERTY OF EDAC INC.,AND SHALL NOT BE REPRODUCED, OR COPIED OR USED AS THE BASIS FOR THE MANUFACTURE OR SALE OF APPARATUS WITHOUT WRITTEN PERMISSION.

|  | ACAD REFERENCE NO.  | 345-ENG-MAS  | TER |  |
|--|---------------------|--------------|-----|--|
|  | DRAWN: R.STA.MONICA | DATEMAY.16/2 | 017 |  |
|  | CHECKED:            | DATE:        |     |  |
|  | SCALE: NTS          | SHEET 1 OF   | 2   |  |
|  | DRAWING NUMBER      | ISSI         | JE  |  |
|  | 345-ENG-MASTER      |              | 1   |  |
|  |                     |              |     |  |