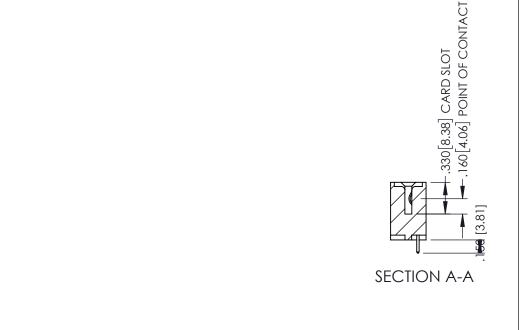

<u>Contact Dimensions:</u>
521-P.C. Tail .025 Sq.(0.64 Sq.) - Tail LG=.150(3.81)
.100 (2.54) Contact Spacing x .200 (5.08) Row Spacing

THIS IS A C.A.D. GENERATED DRAWING DO NOT MAKE MANUAL REVISIONS TO MASTE

345/395 SERIES CARD EDGE CONNECTOR

**Contact Code 558** 

Contact Code 559

**Contact Code 560** 

INSULATOR MATERIAL: THERMOPLASTIC POLYESTER, UL 94V-0

DAP MATERIAL AVAILABLE UPON REQUEST

CONTACT MATERIAL; COPPER ALLOY CONTACT PLATING: GOLD ON THE MATING AREA, TIN PLATING ON THE CONTACT TAILS, NICKEL UNDERPLATE

345/395 SERIES CARD EDGE CONNECTOR CONTACT CODE 555,556,558,559,560 DIMENSIONS

YOUR CONNECTION TO QUALITY & SERVICE

ACAD REFERENCE NO. 345-ENG-MASTER DATE:MAY.16/2017 DRAWN: R.STA.MONICA 1:1 SHEET 2 OF 2