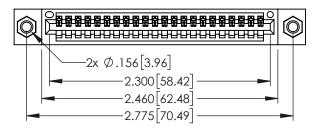

<u>Contact Dimensions:</u>
521-P.C. Tail .025 Sq.(0.64 Sq.) - Tail LG=.150(3.81)
.100 (2.54) Contact Spacing x .200 (5.08) Row Spacing

THIS IS A C.A.D. GENERATED DRAWING DO NOT MAKE MANUAL REVISIONS TO MASTE

345/395 SERIES CARD EDGE CONNECTOR

**Contact Code 558** 

Contact Code 559

**Contact Code 560** 

INSULATOR MATERIAL: THERMOPLASTIC POLYESTER, UL 94V-0

DAP MATERIAL AVAILABLE UPON REQUEST

CONTACT MATERIAL; COPPER ALLOY CONTACT PLATING: GOLD ON THE MATING AREA, TIN PLATING ON THE CONTACT TAILS, NICKEL UNDERPLATE

345/395 SERIES CARD EDGE CONNECTOR CONTACT CODE 555,556,558,559,560 DIMENSIONS

YOUR CONNECTION TO QUALITY & SERVICE

ACAD REFERENCE NO. 345-ENG-MASTER DATE:MAY.16/2017 DRAWN: R.STA.MONICA 1:1 SHEET 2 OF 2