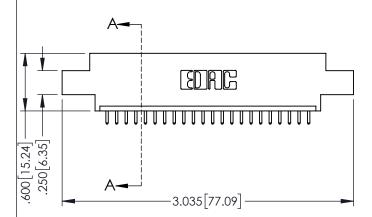

<u>Contact Dimensions:</u>
521-P.C. Tail .025 Sq.(0.64 Sq.) - Tail LG=.150(3.81)
.100 (2.54) Contact Spacing x .200 (5.08) Row Spacing

THIS IS A C.A.D. GENERATED DRAWING DO NOT MAKE MANUAL REVISIONS TO MASTE

345/395 SERIES CARD EDGE CONNECTOR

**Contact Code 558** 

Contact Code 559

**Contact Code 560** 

INSULATOR MATERIAL: THERMOPLASTIC POLYESTER, UL 94V-0

DAP MATERIAL AVAILABLE UPON REQUEST

CONTACT MATERIAL; COPPER ALLOY CONTACT PLATING: GOLD ON THE MATING AREA, TIN PLATING ON THE CONTACT TAILS, NICKEL UNDERPLATE

345/395 SERIES CARD EDGE CONNECTOR CONTACT CODE 555,556,558,559,560 DIMENSIONS

YOUR CONNECTION TO QUALITY & SERVICE

ACAD REFERENCE NO. 345-ENG-MASTER DATE:MAY.16/2017 DRAWN: R.STA.MONICA 1:1 SHEET 2 OF 2