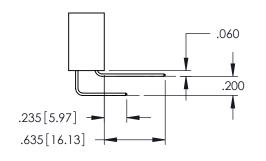

INSULATOR MATERIAL: THERMOPLASTIC PBT BLACK, UL 94V-0 CONTACT MATERIAL; COPPER TIN ALLOY

CONTACT PLATING: GOLD ON THE MATING AREA, TIN PLATING

ON THE CONTACT TAILS, NICKEL UNDERPLATE

.107 [2.72] .082 [2.08] .157 [4] .232 [5.89] .125(3.18) to .210(5.33) .125(3.18) to .210(5.33) Outside Tails Outside Tails .045(1.14) to .060(1.52) .045(1.14) to .060(1.52) Between Tails Between Tails **Contact Code 555 Contact Code 556** 