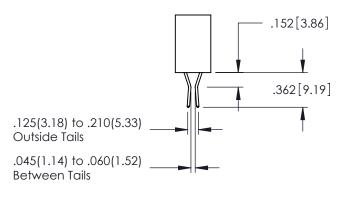

INSULATOR MATERIAL: THERMOPLASTIC PBT BLACK, UL 94V-0 CONTACT MATERIAL; COPPER TIN ALLOY

CONTACT PLATING: GOLD ON THE MATING AREA, TIN PLATING

ON THE CONTACT TAILS, NICKEL UNDERPLATE

.107 [2.72] .082 [2.08] .157 [4] .232 [5.89] .125(3.18) to .210(5.33) .125(3.18) to .210(5.33) Outside Tails Outside Tails .045(1.14) to .060(1.52) .045(1.14) to .060(1.52) Between Tails Between Tails **Contact Code 555 Contact Code 556** 