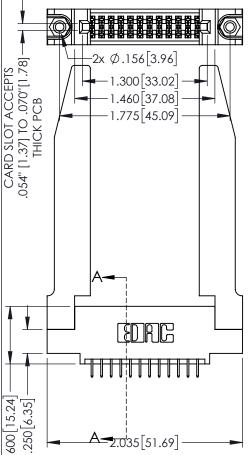

<u>Contact Dimensions:</u>
525-P.C. Tail .018 Sq.(0.46 Sq.) - Tail LG=.150(3.81)
.100 (2.54) Contact Spacing x .200 (5.08) Row Spacing

DO NOT MAKE MANUAL REVISIONS TO MASTER.

.330[8.38] CARD SLOT .160[4.06] POINT OF CONTACT

1

345/395 SERIES CARD EDGE CONNECTOR PART NUMBER: 345-024-525-578

YOUR CONNECTION TO QUALITY & SERVICE

| ACAD REFERENCE NO   | . 345-ENG-MASTER |
|---------------------|------------------|
| DRAWN: R.STA.MONICA | DATE:MAY.16/2017 |
| CHECKED:            | DATE:            |
| SCALE: 1:1          | SHEET 1 OF 2     |
| DRAWING NUMBER      | ISSUE            |
| 345-ENG-MASTER      | 1                |

**SECTION A-A** 

| CARD SLOT ACCEPTS .054" [1.37] TO .070"[1.78] → THICK PCB | 2x Ø.156[3.96]<br>1.300[33.02]<br>1.460[37.08]<br>1.775[45.09] |
|-----------------------------------------------------------|----------------------------------------------------------------|
| [5]                                                       |                                                                |
| 600 [15.24]<br>.250 [6.35] -                              | A=2.035[51.69]                                                 |