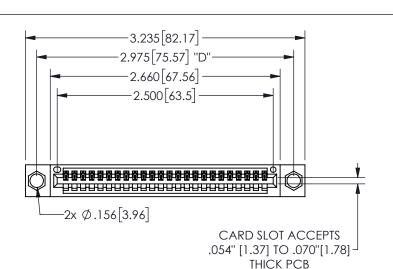

THIS IS A C.A.D. GENERATED DRAWING DO NOT MAKE MANUAL REVISIONS TO MASTER.

ISSUE NUMBER

ORIGINAL

1

.160 4.06 .330[8.38] POINT OF CARD SLOT CONTACT .370 9.4

## .240[6.1] .600[15.24] 250 [6.35] .100[2.54]

<u>Contact Dimensions:</u>
541-Wire Wrap .025 Sq.(0.64 Sq.) - Tail LG=.750(19.05)
.100 (2.54) Contact Spacing x .200 (5.08) Row Spacing

345/395 SERIES CARD EDGE CONNECTOR PART NUMBER: 345-024-541-404