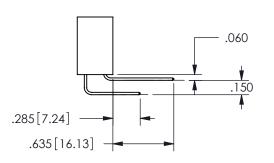

WITHOUT WRITTEN PERMISSION.

ISSUE NUMBER ORIGINAL

1

**Contact Code 558** 

Contact Code 559

Contact Code 560

INSULATOR MATERIAL: THERMOPLASTIC POLYESTER, UL 94V-0

DAP MATERIAL AVAILABLE UPON REQUEST