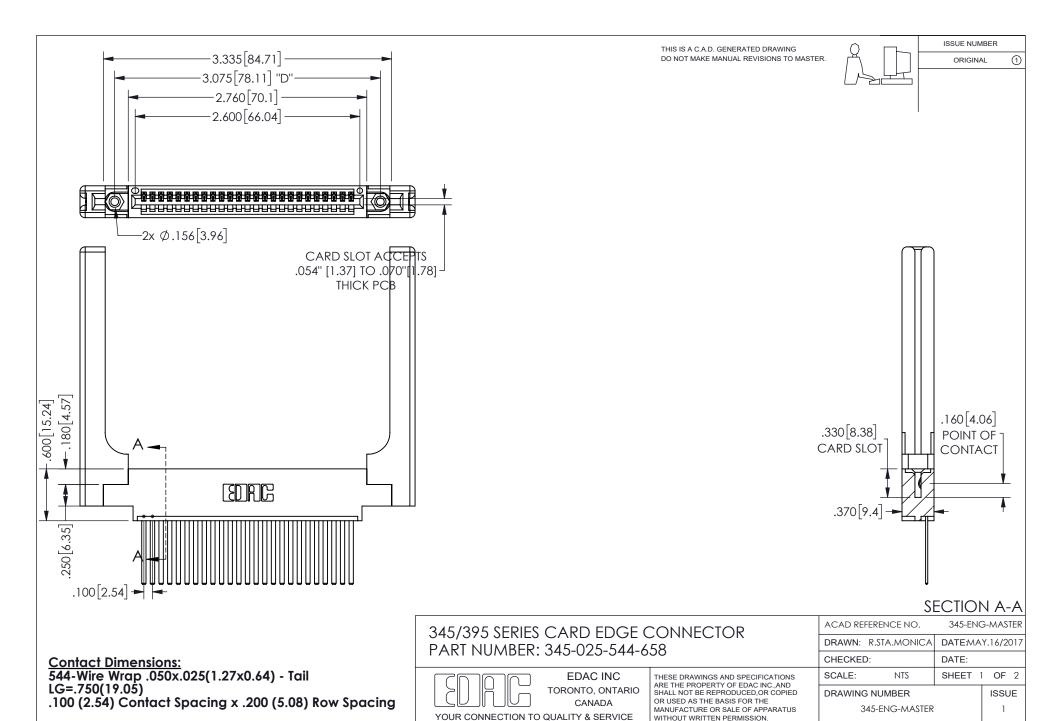

CONTACT MATERIAL; COPPER ALLOY

CONTACT PLATING: GOLD ON THE MATING AREA, TIN PLATING ON THE CONTACT TAILS, NICKEL UNDERPLATE

345/395 SERIES CARD EDGE CONNECTOR CONTACT CODE 555,556,558,559,560 DIMENSIONS