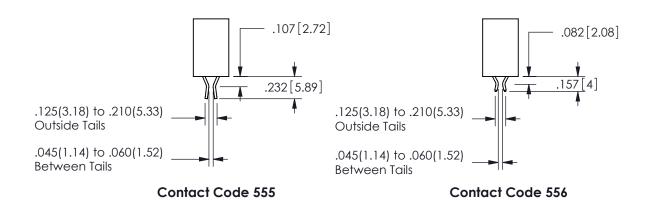

WITHOUT WRITTEN PERMISSION.

ISSUE NUMBER ORIGINAL

1

**Contact Code 558** 

Contact Code 559

Contact Code 560

INSULATOR MATERIAL: THERMOPLASTIC POLYESTER, UL 94V-0

DAP MATERIAL AVAILABLE UPON REQUEST