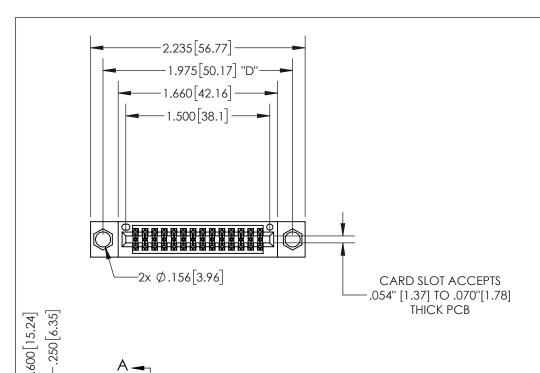

THIS IS A C.A.D. GENERATED DRAWING DO NOT MAKE MANUAL REVISIONS TO MASTER.

ISSUE NUMBER

1

ORIGINAL

.330[8.38] -.370[9.4] .160 4.06 **CARD SLOT** POINT OF CONTACT

## SECTION A-A

<u>Contact Dimensions:</u> 520-P.C. Tail .030x.018(0.76x0.46) - Tail LG=.175(4.45) .100 (2.54) Contact Spacing x .200 (5.08) Row Spacing

INSULATOR MATERIAL: THERMOPLASTIC PBT, UL 94V-0 CONTACT MATERIAL; COPPER TIN ALLOY CONTACT PLATING: GOLD ON THE MATING AREA, TIN PLATING ON THE CONTACT TAILS, NICKEL UNDERPLATE

345/395 SERIES CARD EDGE CONNECTOR PART NUMBER: 345-028-520-804

YOUR CONNECTION TO QUALITY & SERVICE

**EDAC INC** TORONTO, ONTARIO CANADA

THESE DRAWINGS AND SPECIFICATIONS ARE THE PROPERTY OF EDAC INC., AND SHALL NOT BE REPRODUCED, OR COPIED OR USED AS THE BASIS FOR THE MANUFACTURE OR SALE OF APPARATUS WITHOUT WRITTEN PERMISSION.