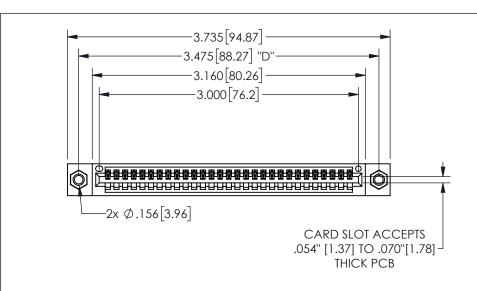

345/395 SERIES CARD EDGE CONNECTOR PART NUMBER: 345-029-542-107

YOUR CONNECTION TO QUALITY & SERVICE

**EDAC INC** TORONTO, ONTARIO CANADA

THESE DRAWINGS AND SPECIFICATIONS ARE THE PROPERTY OF EDAC INC.,AND SHALL NOT BE REPRODUCED, OR COPIED OR USED AS THE BASIS FOR THE MANUFACTURE OR SALE OF APPARATUS WITHOUT WRITTEN PERMISSION.

| <u> </u>           |               |                | , , , , , |
|--------------------|---------------|----------------|-----------|
| ACAD REFERENCE NO. |               | 345-ENG-MASTER |           |
| DRAWN:             | R.STA.MONICA  | DATEMA         | Y.16/2017 |
| CHECKED:           |               | DATE:          |           |
| SCALE:             | NTS           | SHEET          | OF 2      |
| DRAWING            | NUMBER        |                | ISSUE     |
| 3                  | 45-ENG-MASTER |                | 1         |