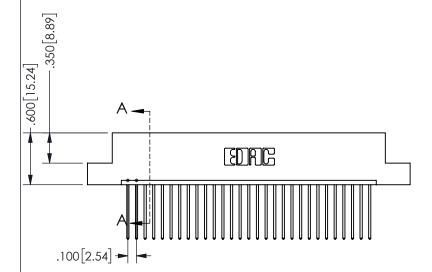

THIS IS A C.A.D. GENERATED DRAWING DO NOT MAKE MANUAL REVISIONS TO MASTER.

ISSUE NUMBER ORIGINAL

1

.160 4.06 .330[8.38] POINT OF CARD SLOT CONTACT .370 9.4

<u>Contact Dimensions:</u>
542-Wire Wrap .025 Sq.(0.64 Sq.) - Tail LG=.645(16.38)
.100 (2.54) Contact Spacing x .200 (5.08) Row Spacing

SECTION A-A

ISSUE NUMBER ORIGINAL

1

**Contact Code 558** 

Contact Code 559

**Contact Code 560** 

INSULATOR MATERIAL: THERMOPLASTIC POLYESTER, UL 94V-0 DAP MATERIAL AVAILABLE UPON REQUEST

CONTACT MATERIAL; COPPER ALLOY

CONTACT PLATING: GOLD ON THE MATING AREA, TIN PLATING ON THE CONTACT TAILS, NICKEL UNDERPLATE

## 345/395 SERIES CARD EDGE CONNECTOR CONTACT CODE 555,556,558,559,560 DIMENSIONS

YOUR CONNECTION TO QUALITY & SERVICE

**EDAC INC** TORONTO, ONTARIO CANADA

THESE DRAWINGS AND SPECIFICATIONS ARE THE PROPERTY OF EDAC INC.,AND SHALL NOT BE REPRODUCED, OR COPIED OR USED AS THE BASIS FOR THE MANUFACTURE OR SALE OF APPARATUS WITHOUT WRITTEN PERMISSION.

|  | ACAD REFERENCE NO.  | 345-ENG-MASTER   |
|--|---------------------|------------------|
|  | DRAWN: R.STA.MONICA | DATE:MAY.16/2017 |
|  | CHECKED:            | DATE:            |
|  | SCALE: 1:1          | SHEET 2 OF 2     |
|  | DRAWING NUMBER      | ISSUE            |
|  | 345-ENG-MASTER      | 1                |