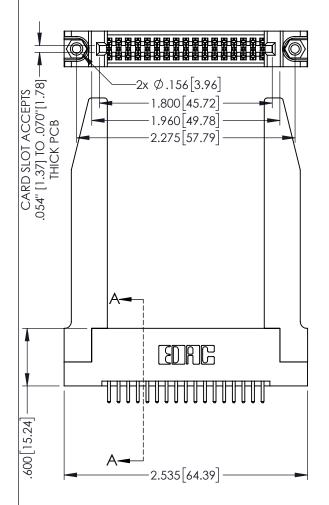

ORIGINAL

160 [4.06] POINT OF CONTACT

.330[8.38] CARD SLOT

**SECTION A-A** 

1

INSULATOR MATERIAL: THERMOPLASTIC PBT BLACK, UL 94V-0

 CONTACT MATERIAL; COPPER TIN ALLOY
 CONTACT PLATING: GOLD ON THE MATING AREA, TIN PLATING ON THE CONTACT TAILS, NICKEL UNDERPLATE

| 345 | 5/395 SERIES | CARD EDGE    | CONNECTOR |
|-----|--------------|--------------|-----------|
| PA  | RT NUMBER:   | 345-034-520- | 278       |

SDRG-

EDAC INC TORONTO, ONTARIO CANADA

YOUR CONNECTION TO QUALITY & SERVICE WITHOUT WRITTEN PERMISSION.