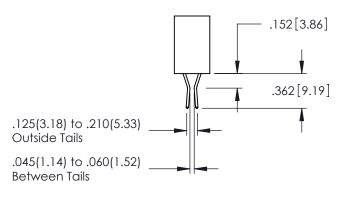

.175 4.45

**Contact Code 558** 

Contact Code 559

**Contact Code 560** 

INSULATOR MATERIAL: THERMOPLASTIC POLYESTER, UL 94V-0

DAP MATERIAL AVAILABLE UPON REQUEST

CONTACT MATERIAL; COPPER ALLOY CONTACT PLATING: GOLD ON THE MATING AREA, TIN PLATING ON THE CONTACT TAILS, NICKEL UNDERPLATE

345/395 SERIES CARD EDGE CONNECTOR CONTACT CODE 555,556,558,559,560 DIMENSIONS

YOUR CONNECTION TO QUALITY & SERVICE

ACAD REFERENCE NO. 345-ENG-MASTER DATE:MAY.16/2017 DRAWN: R.STA.MONICA 1:1 SHEET 2 OF 2