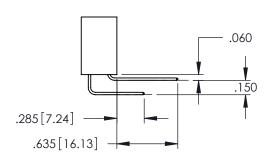

.175 4.45

**Contact Code 558** 

Contact Code 559

**Contact Code 560** 

INSULATOR MATERIAL: THERMOPLASTIC POLYESTER, UL 94V-0

DAP MATERIAL AVAILABLE UPON REQUEST

CONTACT MATERIAL; COPPER ALLOY CONTACT PLATING: GOLD ON THE MATING AREA, TIN PLATING ON THE CONTACT TAILS, NICKEL UNDERPLATE

345/395 SERIES CARD EDGE CONNECTOR CONTACT CODE 555,556,558,559,560 DIMENSIONS

YOUR CONNECTION TO QUALITY & SERVICE

ACAD REFERENCE NO. 345-ENG-MASTER DATE:MAY.16/2017 DRAWN: R.STA.MONICA 1:1 SHEET 2 OF 2