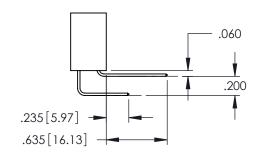

.175 4.45

**Contact Code 558** 

Contact Code 559

**Contact Code 560** 

INSULATOR MATERIAL: THERMOPLASTIC POLYESTER, UL 94V-0

DAP MATERIAL AVAILABLE UPON REQUEST

CONTACT MATERIAL; COPPER ALLOY CONTACT PLATING: GOLD ON THE MATING AREA, TIN PLATING ON THE CONTACT TAILS, NICKEL UNDERPLATE

345/395 SERIES CARD EDGE CONNECTOR CONTACT CODE 555,556,558,559,560 DIMENSIONS

YOUR CONNECTION TO QUALITY & SERVICE

ACAD REFERENCE NO. 345-ENG-MASTER DATE:MAY.16/2017 DRAWN: R.STA.MONICA 1:1 SHEET 2 OF 2