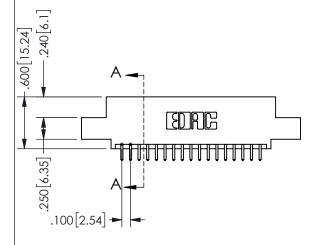

SECTION A-A

ISSUE NUMBER ORIGINAL

1

**Contact Code 558** 

Contact Code 559

**Contact Code 560** 

INSULATOR MATERIAL: THERMOPLASTIC POLYESTER, UL 94V-0

DAP MATERIAL AVAILABLE UPON REQUEST

CONTACT MATERIAL; COPPER ALLOY

CONTACT PLATING: GOLD ON THE MATING AREA, TIN PLATING ON THE CONTACT TAILS, NICKEL UNDERPLATE