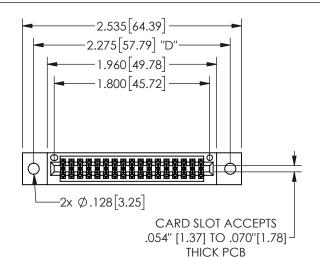

## 345/395 SERIES CARD EDGE CONNECTOR PART NUMBER: 345-034-521-502

YOUR CONNECTION TO QUALITY & SERVICE

**EDAC INC** TORONTO, ONTARIO CANADA

THESE DRAWINGS AND SPECIFICATIONS ARE THE PROPERTY OF EDAC INC.,AND SHALL NOT BE REPRODUCED, OR COPIED OR USED AS THE BASIS FOR THE MANUFACTURE OR SALE OF APPARATUS WITHOUT WRITTEN PERMISSION.