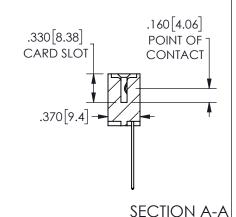

ISSUE NUMBER ORIGINAL

1

**Contact Code 558** 

Contact Code 559

**Contact Code 560** 

INSULATOR MATERIAL: THERMOPLASTIC POLYESTER, UL 94V-0 DAP MATERIAL AVAILABLE UPON REQUEST

CONTACT MATERIAL; COPPER ALLOY

CONTACT PLATING: GOLD ON THE MATING AREA, TIN PLATING ON THE CONTACT TAILS, NICKEL UNDERPLATE

## 345/395 SERIES CARD EDGE CONNECTOR CONTACT CODE 555,556,558,559,560 DIMENSIONS

YOUR CONNECTION TO QUALITY & SERVICE

**EDAC INC** TORONTO, ONTARIO CANADA

THESE DRAWINGS AND SPECIFICATIONS ARE THE PROPERTY OF EDAC INC.,AND SHALL NOT BE REPRODUCED, OR COPIED OR USED AS THE BASIS FOR THE MANUFACTURE OR SALE OF APPARATUS WITHOUT WRITTEN PERMISSION.