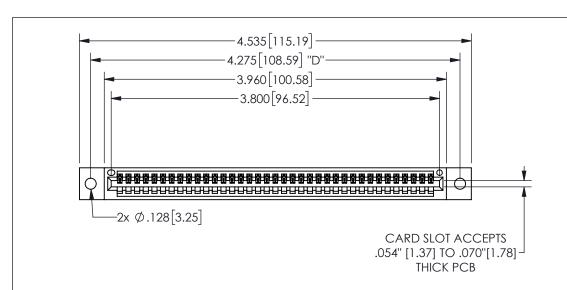

345/395 SERIES CARD EDGE CONNECTOR PART NUMBER: 345-037-541-602

YOUR CONNECTION TO QUALITY & SERVICE

**EDAC INC** TORONTO, ONTARIO CANADA

THESE DRAWINGS AND SPECIFICATIONS ARE THE PROPERTY OF EDAC INC.,AND SHALL NOT BE REPRODUCED, OR COPIED OR USED AS THE BASIS FOR THE MANUFACTURE OR SALE OF APPARATUS WITHOUT WRITTEN PERMISSION.

| ACAD REFERENCE NO.  |                | 345-ENG-MASTER   |       |
|---------------------|----------------|------------------|-------|
| DRAWN: R.STA.MONICA |                | DATE:MAY.16/2017 |       |
| CHECKED:            |                | DATE:            |       |
| SCALE:              | NTS            | SHEET            | OF 2  |
| DRAWING             | G NUMBER       |                  | ISSUE |
| 3                   | 345-ENG-MASTER |                  | 1     |