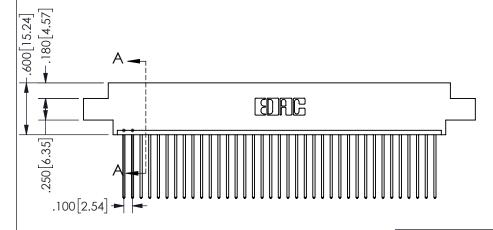

THIS IS A C.A.D. GENERATED DRAWING DO NOT MAKE MANUAL REVISIONS TO MASTER.

ORIGINAL

1

Contact Dimensions: 541-Wire Wrap .025 Sq.(0.64 Sq.) - Tail LG=.750(19.05) .100 (2.54) Contact Spacing x .200 (5.08) Row Spacing

345/395 SERIES CARD EDGE CONNECTOR PART NUMBER: 345-037-541-602

YOUR CONNECTION TO QUALITY & SERVICE

**EDAC INC** TORONTO, ONTARIO CANADA

THESE DRAWINGS AND SPECIFICATIONS ARE THE PROPERTY OF EDAC INC.,AND SHALL NOT BE REPRODUCED, OR COPIED OR USED AS THE BASIS FOR THE MANUFACTURE OR SALE OF APPARATUS WITHOUT WRITTEN PERMISSION.