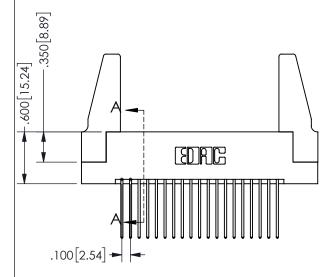

<u>Contact Dimensions:</u>
542-Wire Wrap .025 Sq.(0.64 Sq.) - Tail LG=.645(16.38)
.100 (2.54) Contact Spacing x .200 (5.08) Row Spacing

.370[9.4] - SECTION A-A

.330[8.38]

CARD SLOT

ORIGINAL 1

ISSUE NUMBER

**Contact Code 558** 

Contact Code 559

**Contact Code 560** 

INSULATOR MATERIAL: THERMOPLASTIC POLYESTER, UL 94V-0 DAP MATERIAL AVAILABLE UPON REQUEST

CONTACT MATERIAL; COPPER ALLOY CONTACT PLATING: GOLD ON THE MATING AREA, TIN PLATING ON THE CONTACT TAILS, NICKEL UNDERPLATE

345/395 SERIES CARD EDGE CONNECTOR CONTACT CODE 555,556,558,559,560 DIMENSIONS

YOUR CONNECTION TO QUALITY & SERVICE

**EDAC INC** TORONTO, ONTARIO CANADA

THESE DRAWINGS AND SPECIFICATIONS ARE THE PROPERTY OF EDAC INC.,AND SHALL NOT BE REPRODUCED, OR COPIED OR USED AS THE BASIS FOR THE MANUFACTURE OR SALE OF APPARATUS WITHOUT WRITTEN PERMISSION.

| ACAD REFERENCE NO.  | 345-ENG-MASTER   |        |  |
|---------------------|------------------|--------|--|
| DRAWN: R.STA.MONICA | DATE:MAY.16/2017 |        |  |
| CHECKED:            | DATE:            |        |  |
| SCALE: 1:1          | SHEET            | 2 OF 2 |  |
| DRAWING NUMBER      |                  | ISSUE  |  |
| 345-ENG-MASTER      |                  | 1      |  |