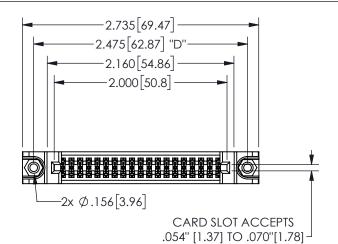

## 345/395 SERIES CARD EDGE CONNECTOR PART NUMBER: 345-038-542-288

EDAC INC TORONTO, ONTARIO CANADA

YOUR CONNECTION TO QUALITY & SERVICE

THESE DRAWINGS AND SPECIFICATIONS ARE THE PROPERTY OF EDAC INC., AND SHALL NOT BE REPRODUCED, OR COPIED OR USED AS THE BASIS FOR THE MANUFACTURE OR SALE OF APPARATUS WITHOUT WRITTEN PERMISSION.

| OLOHOITA            |                  |       |  |
|---------------------|------------------|-------|--|
| ACAD REFERENCE NO.  | 345-ENG-MASTER   |       |  |
| DRAWN: R.STA.MONICA | DATE:MAY.16/2017 |       |  |
| CHECKED:            | DATE:            |       |  |
| SCALE: NTS          | SHEET            | OF 2  |  |
| DRAWING NUMBER      |                  | ISSUE |  |
| 345-ENG-MASTER      |                  | 1     |  |
|                     |                  |       |  |