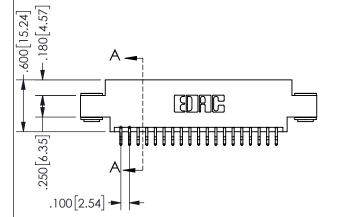

THIS IS A C.A.D. GENERATED DRAWING DO NOT MAKE MANUAL REVISIONS TO MASTER.

ISSUE NUMBER

ORIGINAL

1

<u>Contact Dimensions:</u>
556-Extender Board Bend (Code 520 Contacts)
See Sheet 2 for Contact Code 555, 556, 558, 559, 560 **Dimensions** 

## 345/395 SERIES CARD EDGE CONNECTOR PART NUMBER: 345-038-556-803

**EDAC INC** TORONTO, ONTARIO CANADA YOUR CONNECTION TO QUALITY & SERVICE

THESE DRAWINGS AND SPECIFICATIONS ARE THE PROPERTY OF EDAC INC.,AND SHALL NOT BE REPRODUCED, OR COPIED OR USED AS THE BASIS FOR THE MANUFACTURE OR SALE OF APPARATUS WITHOUT WRITTEN PERMISSION.

| 02011011717        |              |                  |       |
|--------------------|--------------|------------------|-------|
| ACAD REFERENCE NO. |              | 345-ENG-MASTER   |       |
| DRAWN:             | R.STA.MONICA | DATE:MAY.16/2017 |       |
| CHECKED:           |              | DATE:            |       |
| SCALE:             | NTS          | SHEET            | OF 2  |
| DRAWING NUMBER     |              |                  | ISSUE |
| 345-ENG-MASTER     |              |                  | 1     |