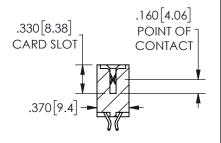

SECTION A-A

ORIGINAL 1

ISSUE NUMBER

**Contact Code 558** 

Contact Code 559

Contact Code 560

INSULATOR MATERIAL: THERMOPLASTIC POLYESTER, UL 94V-0 DAP MATERIAL AVAILABLE UPON REQUEST

CONTACT MATERIAL; COPPER ALLOY CONTACT PLATING: GOLD ON THE MATING AREA, TIN PLATING ON THE CONTACT TAILS, NICKEL UNDERPLATE

345/395 SERIES CARD EDGE CONNECTOR CONTACT CODE 555,556,558,559,560 DIMENSIONS

YOUR CONNECTION TO QUALITY & SERVICE

**EDAC INC** TORONTO, ONTARIO CANADA

THESE DRAWINGS AND SPECIFICATIONS ARE THE PROPERTY OF EDAC INC.,AND SHALL NOT BE REPRODUCED, OR COPIED OR USED AS THE BASIS FOR THE MANUFACTURE OR SALE OF APPARATUS WITHOUT WRITTEN PERMISSION.

| ACAD REFERENCE NO. 345-ENG-MASTE |                  |        |  |
|----------------------------------|------------------|--------|--|
| DRAWN: R.STA.MONICA              | DATE:MAY.16/2017 |        |  |
| CHECKED:                         | DATE:            |        |  |
| SCALE: 1:1                       | SHEET            | 2 OF 2 |  |
| DRAWING NUMBER                   |                  | ISSUE  |  |
| 345-ENG-MASTER                   |                  | 1      |  |