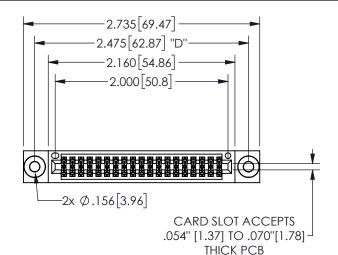

## 345/395 SERIES CARD EDGE CONNECTOR PART NUMBER: 345-038-556-803

**EDAC INC** TORONTO, ONTARIO CANADA YOUR CONNECTION TO QUALITY & SERVICE

THESE DRAWINGS AND SPECIFICATIONS ARE THE PROPERTY OF EDAC INC.,AND SHALL NOT BE REPRODUCED, OR COPIED OR USED AS THE BASIS FOR THE MANUFACTURE OR SALE OF APPARATUS WITHOUT WRITTEN PERMISSION.

| 02011011717        |              |                  |       |
|--------------------|--------------|------------------|-------|
| ACAD REFERENCE NO. |              | 345-ENG-MASTER   |       |
| DRAWN:             | R.STA.MONICA | DATE:MAY.16/2017 |       |
| CHECKED:           |              | DATE:            |       |
| SCALE:             | NTS          | SHEET            | OF 2  |
| DRAWING NUMBER     |              |                  | ISSUE |
| 345-ENG-MASTER     |              |                  | 1     |