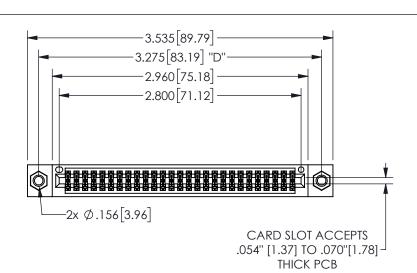

THIS IS A C.A.D. GENERATED DRAWING DO NOT MAKE MANUAL REVISIONS TO MASTER.

ISSUE NUMBER

1

ORIGINAL

.160 4.06 .330[8.38] POINT OF CARD SLOT CONTACT .370 9.4

-.180[4.57] .600[15.24] .250[6.35] .100[2.54]

<u>Contact Dimensions:</u>
541-Wire Wrap .025 Sq.(0.64 Sq.) - Tail LG=.750(19.05)
.100 (2.54) Contact Spacing x .200 (5.08) Row Spacing

345/395 SERIES CARD EDGE CONNECTOR PART NUMBER: 345-054-541-807

YOUR CONNECTION TO QUALITY & SERVICE

**EDAC INC** TORONTO, ONTARIO CANADA

THESE DRAWINGS AND SPECIFICATIONS ARE THE PROPERTY OF EDAC INC.,AND SHALL NOT BE REPRODUCED,OR COPIED OR USED AS THE BASIS FOR THE MANUFACTURE OR SALE OF APPARATUS WITHOUT WRITTEN PERMISSION.