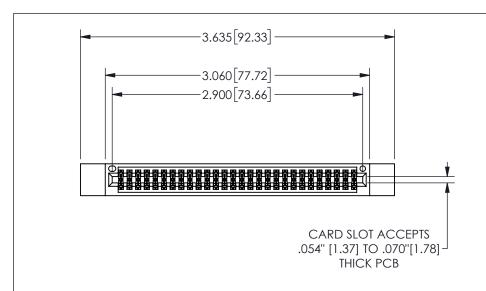

THIS IS A C.A.D. GENERATED DRAWING DO NOT MAKE MANUAL REVISIONS TO MASTER.

ISSUE NUMBER

ORIGINAL

1

.160[4.06] .330[8.38] POINT OF CARD SLOT CONTACT .370 9.4 .200 [5.08] -

## -.350[8.89] .600[15.24] .100[2.54]

<u>Contact Dimensions:</u> 500-Wire Hole .050x.025(1.27x0.64) - Tail LG=.260(6.60) .100 (2.54) Contact Spacing x .200 (5.08) Row Spacing

| 345/395 SERIES CARD EDGE CONNECTOR |
|------------------------------------|
| PART NUMBER: 345-056-500-212       |