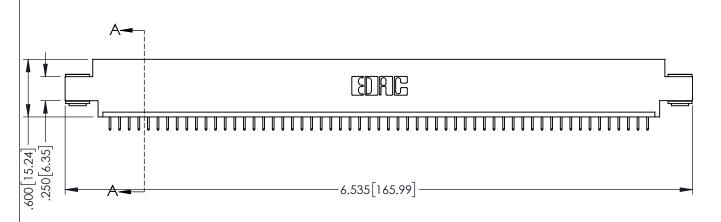

345/395 SERIES CARD EDGE CONNECTOR PART NUMBER: 345-057-525-603

YOUR CONNECTION TO QUALITY & SERVICE

| ACAD REFERENCE NO. 345-ENG-MASTER |                  |       |  |
|-----------------------------------|------------------|-------|--|
| DRAWN: R.STA.MONICA               | DATE:MAY.16/2017 |       |  |
| CHECKED:                          | DATE:            |       |  |
| SCALE: 1:1                        | SHEET 1          | OF 2  |  |
| DRAWING NUMBER                    |                  | ISSUE |  |
| 345-ENG-MASTER                    |                  | 1     |  |