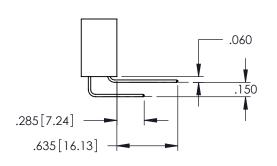

<u>Contact Dimensions:</u>
525-P.C. Tail .018 Sq.(0.46 Sq.) - Tail LG=.150(3.81)
.100 (2.54) Contact Spacing x .200 (5.08) Row Spacing

1

INSULATOR MATERIAL: THERMOPLASTIC PBT BLACK, UL 94V-0

CONTACT MATERIAL; COPPER TIN ALLOY CONTACT PLATING: GOLD ON THE MATING AREA, TIN PLATING ON THE CONTACT TAILS, NICKEL UNDERPLATE

345/395 SERIES CARD EDGE CONNECTOR PART NUMBER: 345-057-525-603

YOUR CONNECTION TO QUALITY & SERVICE

| ACAD REFERENCE NO. 345-ENG-MASTER |                  |       |  |
|-----------------------------------|------------------|-------|--|
| DRAWN: R.STA.MONICA               | DATE:MAY.16/2017 |       |  |
| CHECKED:                          | DATE:            |       |  |
| SCALE: 1:1                        | SHEET 1          | OF 2  |  |
| DRAWING NUMBER                    |                  | ISSUE |  |
| 345-ENG-MASTER                    |                  | 1     |  |