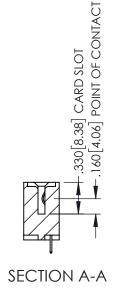

345/395 SERIES CARD EDGE CONNECTOR PART NUMBER: 345-057-525-603

YOUR CONNECTION TO QUALITY & SERVICE

| ACAD REFERENCE NO. 345-ENG-MASTER |                  |       |  |
|-----------------------------------|------------------|-------|--|
| DRAWN: R.STA.MONICA               | DATE:MAY.16/2017 |       |  |
| CHECKED:                          | DATE:            |       |  |
| SCALE: 1:1                        | SHEET 1          | OF 2  |  |
| DRAWING NUMBER                    |                  | ISSUE |  |
| 345-ENG-MASTER                    |                  | 1     |  |