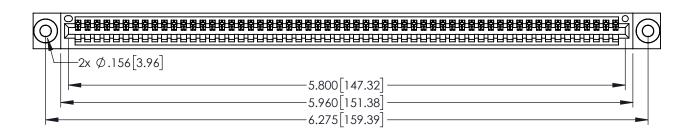

345/395 SERIES CARD EDGE CONNECTOR PART NUMBER: 345-057-525-603

YOUR CONNECTION TO QUALITY & SERVICE

| ACAD REFERENCE NO. 345-ENG-MASTER |                  |       |  |
|-----------------------------------|------------------|-------|--|
| DRAWN: R.STA.MONICA               | DATE:MAY.16/2017 |       |  |
| CHECKED:                          | DATE:            |       |  |
| SCALE: 1:1                        | SHEET 1          | OF 2  |  |
| DRAWING NUMBER                    |                  | ISSUE |  |
| 345-ENG-MASTER                    |                  | 1     |  |