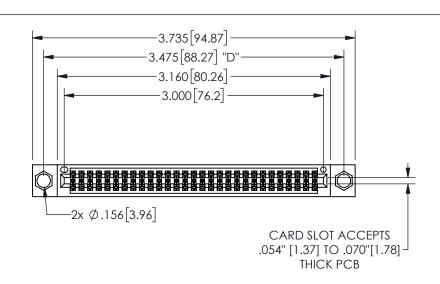

THIS IS A C.A.D. GENERATED DRAWING DO NOT MAKE MANUAL REVISIONS TO MASTER.

ISSUE NUMBER

ORIGINAL

1

.160 4.06 .330[8.38] POINT OF CARD SLOT CONTACT .370 9.4

-.180[4.57] 600 15.24 .250[6.35] .100[2.54]

<u>Contact Dimensions:</u>
560-Extender Board Bend (Code 523 Contacts)
See Sheet 2 for Contact Code 555, 556, 558, 559, 560 **Dimensions** 

| 345/395 SERIES CARD EDGE CONNECTOR |
|------------------------------------|
| PART NUMBER: 345-058-560-804       |

YOUR CONNECTION TO QUALITY & SERVICE

**EDAC INC** TORONTO, ONTARIO CANADA

THESE DRAWINGS AND SPECIFICATIONS ARE THE PROPERTY OF EDAC INC.,AND SHALL NOT BE REPRODUCED, OR COPIED OR USED AS THE BASIS FOR THE MANUFACTURE OR SALE OF APPARATUS WITHOUT WRITTEN PERMISSION.

| ACAD REFERENCE NO. |              | 345-ENC | G-MASTER  |
|--------------------|--------------|---------|-----------|
| DRAWN:             | R.STA.MONICA | DATEMA  | Y.16/2017 |
| CHECKE             | D:           | DATE:   |           |
| SCALE:             | NTS          | SHEET   | OF 2      |
| DRAWING            | NUMBER       |         | ISSUE     |
| 345-ENG-MASTER     |              |         | 1         |