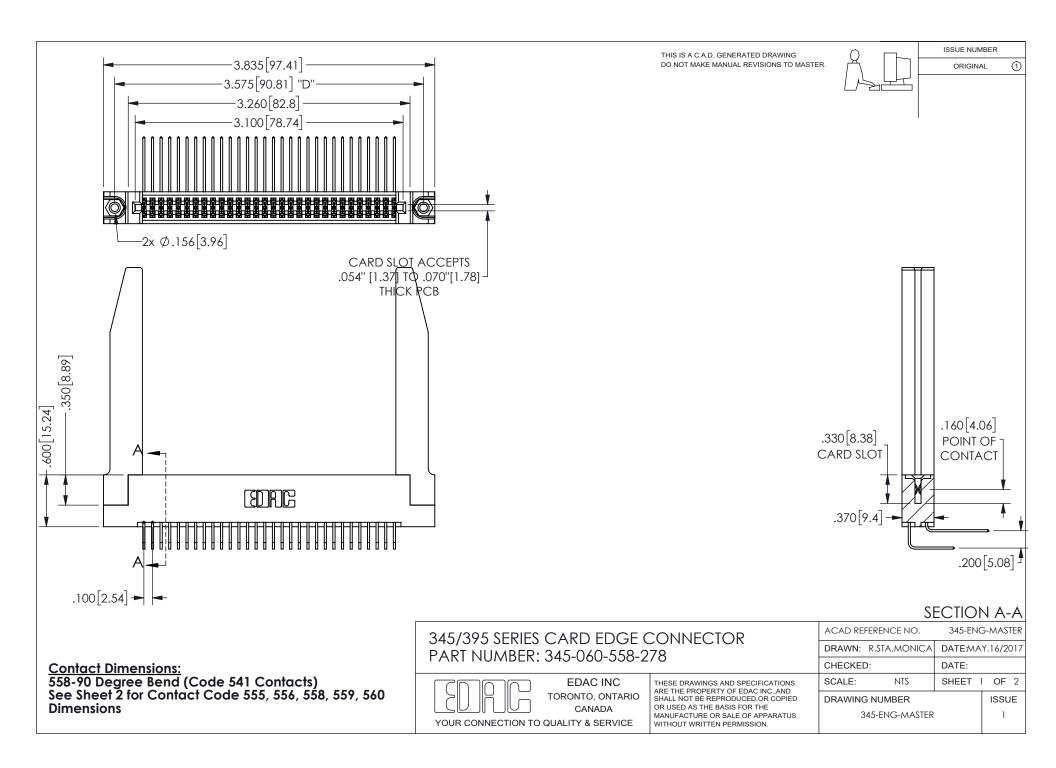

ISSUE NUMBER ORIGINAL

1

**Contact Code 558** 

Contact Code 559

Contact Code 560

INSULATOR MATERIAL: THERMOPLASTIC POLYESTER, UL 94V-0 DAP MATERIAL AVAILABLE UPON REQUEST

CONTACT MATERIAL; COPPER ALLOY

CONTACT PLATING: GOLD ON THE MATING AREA, TIN PLATING ON THE CONTACT TAILS, NICKEL UNDERPLATE

## 345/395 SERIES CARD EDGE CONNECTOR CONTACT CODE 555,556,558,559,560 DIMENSIONS

YOUR CONNECTION TO QUALITY & SERVICE

**EDAC INC** TORONTO, ONTARIO CANADA

THESE DRAWINGS AND SPECIFICATIONS ARE THE PROPERTY OF EDAC INC.,AND SHALL NOT BE REPRODUCED, OR COPIED OR USED AS THE BASIS FOR THE MANUFACTURE OR SALE OF APPARATUS WITHOUT WRITTEN PERMISSION.

| ACAD REFERENCE NO.  | 345-ENG-MASTER   |
|---------------------|------------------|
| DRAWN: R.STA.MONICA | DATE:MAY.16/2017 |
| CHECKED:            | DATE:            |
| SCALE: 1:1          | SHEET 2 OF 2     |
| DRAWING NUMBER      | ISSUE            |
| 345-ENG-MASTER      | 1                |