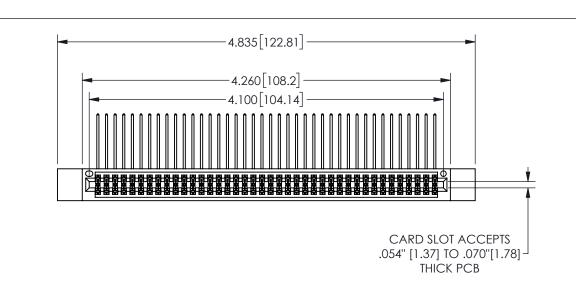

THIS IS A C.A.D. GENERATED DRAWING DO NOT MAKE MANUAL REVISIONS TO MASTER.

ISSUE NUMBER

ORIGINAL

1

.160[4.06] .330[8.38] POINT OF CARD SLOT CONTACT .370 9.4 .200 [5.08]

## -.180[4.57] .600[15.24] EDRIG .250[6.35] .100[2.54]

<u>Contact Dimensions:</u>
558-90 Degree Bend (Code 541 Contacts)
See Sheet 2 for Contact Code 555, 556, 558, 559, 560 **Dimensions** 

| 345/395 SERIES CARD EDGE CONNECTOR |  |
|------------------------------------|--|
| PART NUMBER: 345-080-558-812       |  |