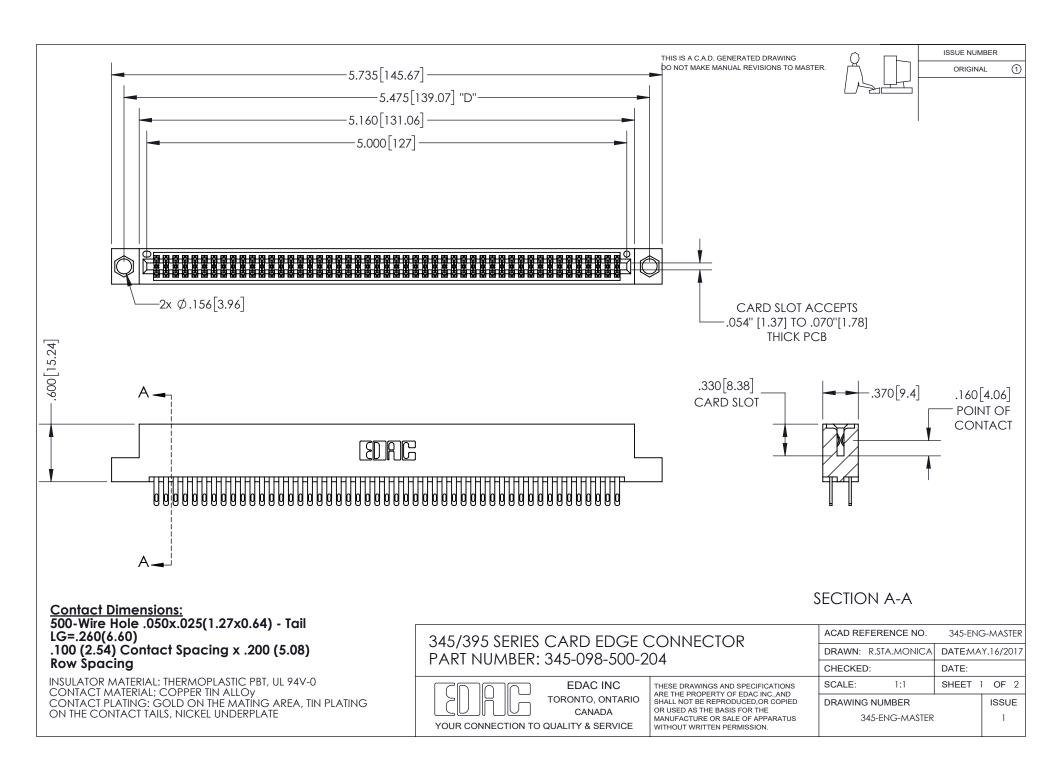

ISSUE NUMBER ORIGINAL

1

**Contact Code 558** 

**Contact Code 559** 

Contact Code 560

- INSULATOR MATERIAL: THERMOPLASTIC POLYESTER, UL 94V-0
- DAP MATERIAL AVAILABLE UPON REQUEST
- CONTACT MATERIAL; COPPER ALLOY

CONTACT PLATING: GOLD ON THE MATING AREA, TIN PLATING ON THE CONTACT TAILS, NICKEL UNDERPLATE

\*FOR ALL OTHER SPECIFICATIONS REFER TO SHEET 3\*