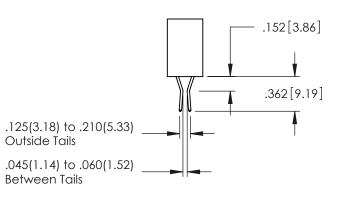

Contact Dimensions: 541-Wire Wrap .025 Sq.(0.64 Sq.) - Tail LG=.750(19.05) .100 (2.54) Contact Spacing x .200 (5.08) Row Spacing

1

345/395 SERIES CARD EDGE CONNECT PART NUMBER: 345-102-541-258

INSULATOR MATERIAL: THERMOPLASTIC PBT BLACK, UL 94V-0 CONTACT MATERIAL; COPPER TIN ALLOY CONTACT PLATING: GOLD ON THE MATING AREA, TIN PLATING ON THE CONTACT TAILS, NICKEL UNDERPLATE