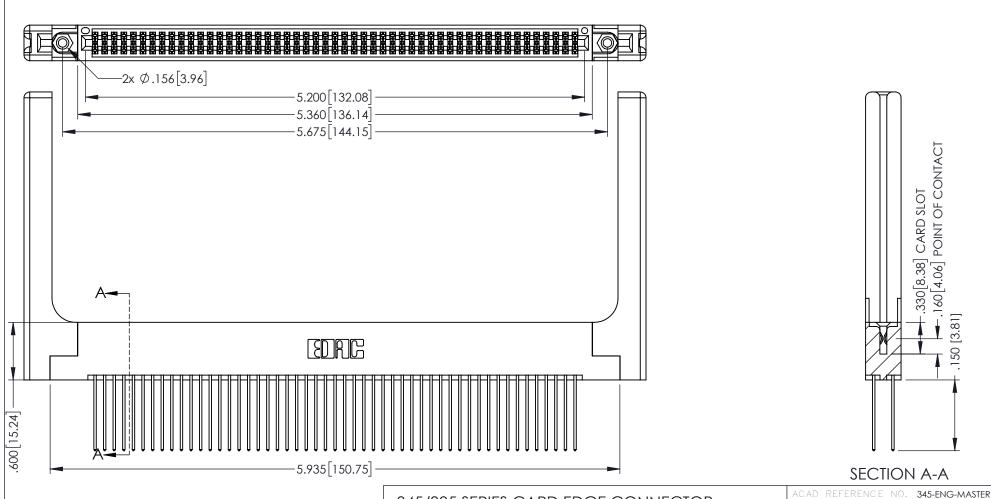

345/395 SERIES CARD EDGE CONNECTOR CONTACT CODE 555,556,558,559,560 DIMENSIONS

YOUR CONNECTION TO QUALITY & SERVICE

ACAD REFERENCE NO. 345-ENG-MASTER DATE:MAY.16/2017 DRAWN: R.STA.MONICA 1:1 SHEET 2 OF 2 345-ENG-MASTER