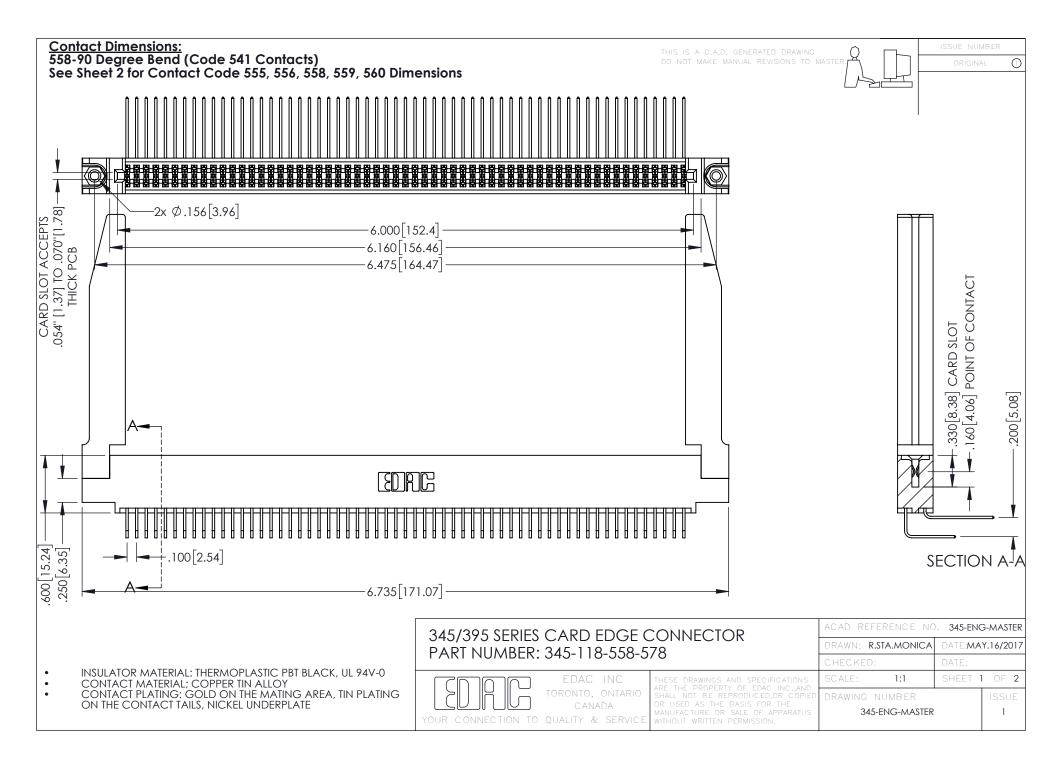

## 345/395 SERIES CARD EDGE CONNECTOR CONTACT CODE 555,556,558,559,560 DIMENSIONS

YOUR CONNECTION TO QUALITY & SERVICE

|   | ACAD REFERENCE NO. 345-ENG-MASTER |                  |
|---|-----------------------------------|------------------|
|   | DRAWN: R.STA.MONICA               | DATE:MAY.16/2017 |
|   | CHECKED:                          | DATE:            |
|   | SCALE: 1:1                        | SHEET 2 OF 2     |
| D | DRAWING NUMBER                    | ISSUE            |