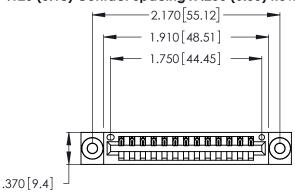

Contact Dimensions: 520-P.C. Tail .030x.018 (0.76x0.46) - Tail LG. = .175 (4.45) .125 (3.18) Contact Spacing x .250 (6.35) Row Spacing

- INSULATOR MATERIAL: THERMOPLASTIC POLYESTER, UL 94V-0 CONTACT MATERIAL; COPPER, NICKEL, TIN ALLOY CA-725
- CONTACT PLATING: GOLD ON THE MATING AREA, TIN-LEAD ON THE CONTACT TAILS, NICKEL UNDERPLATE

THIS IS A C.A.D. GENERATED DRAWING DO NOT MAKE MANUAL REVISIONS TO MASTER.

| 346/396 SERIES CARD EDGE CONNECTOR |
|------------------------------------|
| PART NUMBER: 346-013-520-103       |

**EDAC INC** TORONTO, ONTARIO CANADA