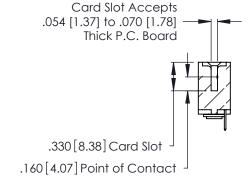

THIS IS A C.A.D. GENERATED DRAWING DO NOT MAKE MANUAL REVISIONS TO MASTER.

ISSUE NUMBER

ORIGINAL

1

**Contact Code 555** 

Contact Code 556

**Contact Code 558** 

**Contact Code 559** 

Contact Code 560

INSULATOR MATERIAL: THERMOPLASTIC POLYESTER, UL 94V-0 CONTACT MATERIAL; COPPER, NICKEL, TIN ALLOY CA-725 CONTACT PLATING: GOLD ON THE MATING AREA, TIN-LEAD

ON THE CONTACT TAILS, NICKEL UNDERPLATE