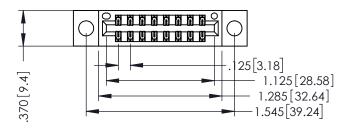

346-ENG-MASTER

346/396 SERIES CARD EDGE CONNECTOR PART NUMBER: 346-016-541-204

ISSUE NUMBER ORIGINAL 1