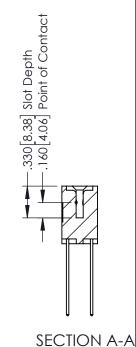

## **Contact Code 555**

## **Contact Code 556**

INSULATOR MATERIAL: THERMOPLASTIC POLYESTER, UL 94V-0 CONTACT MATERIAL; COPPER, NICKEL, TIN ALLOY CA-725 CONTACT PLATING: GOLD ON THE MATING AREA, TIN-LEAD

ON THE CONTACT TAILS, NICKEL UNDERPLATE