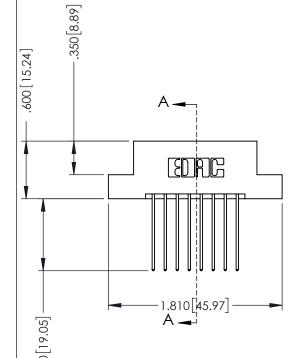

## 346/396 SERIES CARD EDGE CONNECTOR CONTACT CODE 555,556,558,559,560 DIMENSIONS

YOUR CONNECTION TO QUALITY & SERVICE

**EDAC INC** TORONTO, ONTARIO CANADA

THESE DRAWINGS AND SPECIFICATIONS ARE THE PROPERTY OF EDAC INC.,AND SHALL NOT BE REPRODUCED, OR COPIED OR USED AS THE BASIS FOR THE MANUFACTURE OR SALE OF APPARATUS WITHOUT WRITTEN PERMISSION.