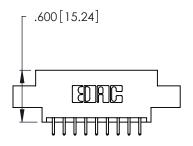

THIS IS A C.A.D. GENERATED DRAWING DO NOT MAKE MANUAL REVISIONS TO MASTER.

1

| 346/396 SERIES CARD EDGE CONNECTOR |
|------------------------------------|
| PART NUMBER: 346-018-521-804       |

**EDAC INC** TORONTO, ONTARIO CANADA