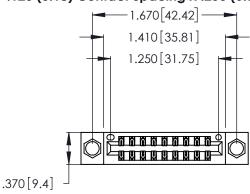

Contact Dimensions: 521-P.C. Tail .025 Sq. (0.64 Sq.) - Tail LG. =.150 (3.81) .125 (3.18) Contact Spacing x .250 (6.35) Row Spacing

- INSULATOR MATERIAL: THERMOPLASTIC POLYESTER, UL 94V-0 CONTACT MATERIAL; COPPER, NICKEL, TIN ALLOY CA-725
- CONTACT PLATING: GOLD ON THE MATING AREA, TIN-LEAD ON THE CONTACT TAILS, NICKEL UNDERPLATE

THIS IS A C.A.D. GENERATED DRAWING DO NOT MAKE MANUAL REVISIONS TO MASTER.

1

| 346/396 SERIES CARD EDGE CONNECTOR |
|------------------------------------|
| PART NUMBER: 346-018-521-804       |

**EDAC INC** TORONTO, ONTARIO CANADA