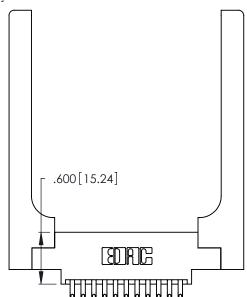

<u>Contact Dimensions:</u>
555-Extender Board Bend (Code 500 Contacts)
See Sheet 2 for Contact Code 555, 556, 558, 559, 560 Dimensions

346/396 SERIES CARD EDGE CONNECTOR PART NUMBER: 346-022-555-858

INSULATOR MATERIAL: THERMOPLASTIC POLYESTER, UL 94V-0 CONTACT MATERIAL; COPPER, NICKEL, TIN\_ALLOY CA-725 CONTACT PLATING: GOLD ON THE MATING AREA, TIN-LEAD ON THE CONTACT TAILS, NICKEL UNDERPLATE