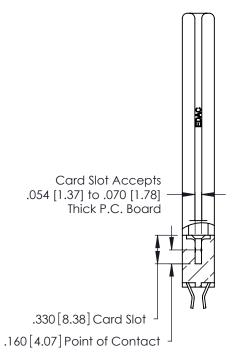

THIS IS A C.A.D. GENERATED DRAWING DO NOT MAKE MANUAL REVISIONS TO MASTER.

ISSUE NUMBER

ORIGINAL

1

**Contact Code 555** 

Contact Code 556

**Contact Code 558** 

**Contact Code 559** 

Contact Code 560

INSULATOR MATERIAL: THERMOPLASTIC POLYESTER, UL 94V-0 CONTACT MATERIAL; COPPER, NICKEL, TIN ALLOY CA-725 CONTACT PLATING: GOLD ON THE MATING AREA, TIN-LEAD

ON THE CONTACT TAILS, NICKEL UNDERPLATE

346/396 SERIES CARD EDGE CONNECTOR CONTACT CODE 555,556,558,559,560 DIMENSIONS

YOUR CONNECTION TO QUALITY & SERVICE

**EDAC INC** TORONTO, ONTARIO CANADA

THESE DRAWINGS AND SPECIFICATIONS ARE THE PROPERTY OF EDAC INC.,AND SHALL NOT BE REPRODUCED, OR COPIED OR USED AS THE BASIS FOR THE MANUFACTURE OR SALE OF APPARATUS WITHOUT WRITTEN PERMISSION.