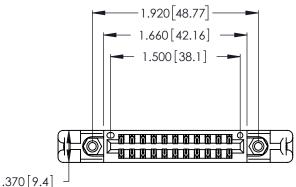

<u>Contact Dimensions:</u>
555-Extender Board Bend (Code 500 Contacts)
See Sheet 2 for Contact Code 555, 556, 558, 559, 560 Dimensions

346/396 SERIES CARD EDGE CONNECTOR PART NUMBER: 346-022-555-858

INSULATOR MATERIAL: THERMOPLASTIC POLYESTER, UL 94V-0 CONTACT MATERIAL; COPPER, NICKEL, TIN\_ALLOY CA-725 CONTACT PLATING: GOLD ON THE MATING AREA, TIN-LEAD ON THE CONTACT TAILS, NICKEL UNDERPLATE