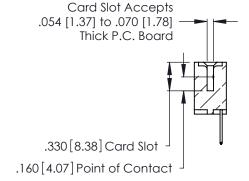

**Contact Code 560** 

INSULATOR MATERIAL: THERMOPLASTIC POLYESTER, UL 94V-0 CONTACT MATERIAL; COPPER, NICKEL, TIN ALLOY CA-725 CONTACT PLATING: GOLD ON THE MATING AREA, TIN-LEAD

ON THE CONTACT TAILS, NICKEL UNDERPLATE

346/396 SERIES CARD EDGE CONNECTOR CONTACT CODE 555,556,558,559,560 DIMENSIONS

YOUR CONNECTION TO QUALITY & SERVICE

**EDAC INC** TORONTO, ONTARIO CANADA

THESE DRAWINGS AND SPECIFICATIONS ARE THE PROPERTY OF EDAC INC.,AND SHALL NOT BE REPRODUCED, OR COPIED OR USED AS THE BASIS FOR THE MANUFACTURE OR SALE OF APPARATUS WITHOUT WRITTEN PERMISSION.