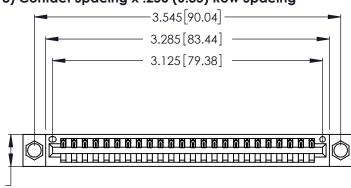

Contact Dimensions: 526-P.C. Tail .018 Sq. (0.46 Sq.) - Tail LG. =.350 (8.89) .125 (3.18) Contact Spacing x .250 (6.35) Row Spacing

.370 [9.4]

.600 [15.24] 

THIS IS A C.A.D. GENERATED DRAWING DO NOT MAKE MANUAL REVISIONS TO MASTER.

1

INSULATOR MATERIAL: THERMOPLASTIC POLYESTER, UL 94V-0 CONTACT MATERIAL; COPPER, NICKEL, TIN ALLOY CA-725

CONTACT PLATING: GOLD ON THE MATING AREA, TIN-LEAD ON THE CONTACT TAILS, NICKEL UNDERPLATE

346/396 SERIES CARD EDGE CONNECTOR PART NUMBER: 346-024-526-104