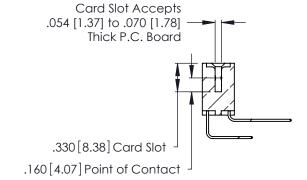

THIS IS A C.A.D. GENERATED DRAWING DO NOT MAKE MANUAL REVISIONS TO MASTER.

ISSUE NUMBER

ORIGINAL

1

**Contact Code 555** 

Contact Code 556

**Contact Code 558** 

**Contact Code 559** 

**Contact Code 560** 

INSULATOR MATERIAL: THERMOPLASTIC POLYESTER, UL 94V-0 CONTACT MATERIAL; COPPER, NICKEL, TIN ALLOY CA-725 CONTACT PLATING: GOLD ON THE MATING AREA, TIN-LEAD

ON THE CONTACT TAILS, NICKEL UNDERPLATE