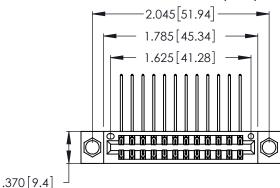

Contact Dimensions:
558-90 Degree Bend (Code 541 Contacts)
See Sheet 2 for Contact Code 555, 556, 558, 559, 560 Dimensions

- INSULATOR MATERIAL: THERMOPLASTIC POLYESTER, UL 94V-0 CONTACT MATERIAL; COPPER, NICKEL, TIN ALLOY CA-725
- CONTACT PLATING: GOLD ON THE MATING AREA, TIN-LEAD ON THE CONTACT TAILS, NICKEL UNDERPLATE

THIS IS A C.A.D. GENERATED DRAWING DO NOT MAKE MANUAL REVISIONS TO MASTER.

| 346/396 SERIES CARD EDGE CONNECTOR |
|------------------------------------|
| PART NUMBER: 346-024-558-204       |

**EDAC INC** TORONTO, ONTARIO CANADA