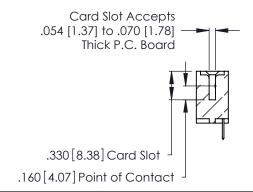

Contact Code 560

INSULATOR MATERIAL: THERMOPLASTIC POLYESTER, UL 94V-0 CONTACT MATERIAL; COPPER, NICKEL, TIN ALLOY CA-725 CONTACT PLATING: GOLD ON THE MATING AREA, TIN-LEAD

ON THE CONTACT TAILS, NICKEL UNDERPLATE

346/396 SERIES CARD EDGE CONNECTOR CONTACT CODE 555,556,558,559,560 DIMENSIONS

YOUR CONNECTION TO QUALITY & SERVICE

**EDAC INC** TORONTO, ONTARIO CANADA

THESE DRAWINGS AND SPECIFICATIONS ARE THE PROPERTY OF EDAC INC.,AND SHALL NOT BE REPRODUCED, OR COPIED OR USED AS THE BASIS FOR THE MANUFACTURE OR SALE OF APPARATUS WITHOUT WRITTEN PERMISSION.