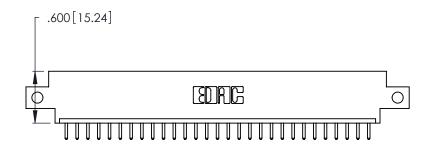

346/396 SERIES CARD EDGE CONNECTOR CONTACT CODE 555,556,558,559,560 DIMENSIONS

YOUR CONNECTION TO QUALITY & SERVICE

**EDAC INC** TORONTO, ONTARIO CANADA

THESE DRAWINGS AND SPECIFICATIONS ARE THE PROPERTY OF EDAC INC.,AND SHALL NOT BE REPRODUCED, OR COPIED OR USED AS THE BASIS FOR THE MANUFACTURE OR SALE OF APPARATUS WITHOUT WRITTEN PERMISSION.