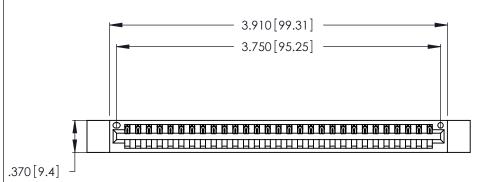

<u>Contact Dimensions:</u>
520-P.C. Tail .030x.018 (0.76x0.46) - Tail LG. = .175 (4.45)
.125 (3.18) Contact Spacing x .250 (6.35) Row Spacing

THIS IS A C.A.D. GENERATED DRAWING DO NOT MAKE MANUAL REVISIONS TO MASTER.

1

INSULATOR MATERIAL: THERMOPLASTIC POLYESTER, UL 94V-0 CONTACT MATERIAL; COPPER, NICKEL, TIN ALLOY CA-725

CONTACT PLATING: GOLD ON THE MATING AREA, TIN-LEAD ON THE CONTACT TAILS, NICKEL UNDERPLATE

346/396 SERIES CARD EDGE CONNECTOR PART NUMBER: 346-029-520-612