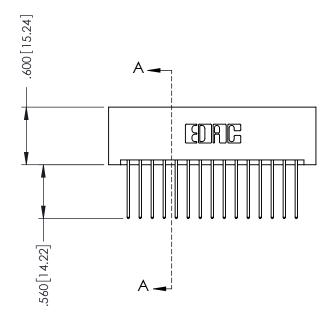

## **Contact Code 555**

## **Contact Code 556**

INSULATOR MATERIAL: THERMOPLASTIC POLYESTER, UL 94V-0 CONTACT MATERIAL; COPPER, NICKEL, TIN ALLOY CA-725 CONTACT PLATING: GOLD ON THE MATING AREA, TIN-LEAD

ON THE CONTACT TAILS, NICKEL UNDERPLATE

## 346/396 SERIES CARD EDGE CONNECTOR CONTACT CODE 555,556,558,559,560 DIMENSIONS

YOUR CONNECTION TO QUALITY & SERVICE

**EDAC INC** TORONTO, ONTARIO CANADA

THESE DRAWINGS AND SPECIFICATIONS ARE THE PROPERTY OF EDAC INC.,AND SHALL NOT BE REPRODUCED, OR COPIED OR USED AS THE BASIS FOR THE MANUFACTURE OR SALE OF APPARATUS WITHOUT WRITTEN PERMISSION.