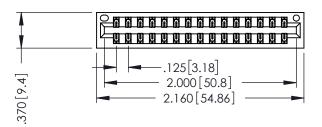

346/396 SERIES CARD EDGE CONNECTOR PART NUMBER: 346-030-540-201

YOUR CONNECTION TO QUALITY & SERVICE

**EDAC INC** TORONTO, ONTARIO CANADA

THESE DRAWINGS AND SPECIFICATIONS ARE THE PROPERTY OF EDAC INC.,AND SHALL NOT BE REPRODUCED, OR COPIED OR USED AS THE BASIS FOR THE MANUFACTURE OR SALE OF APPARATUS WITHOUT WRITTEN PERMISSION.

| ACAD REFERENCE NO | O. 346-ENG-MASTER |
|-------------------|-------------------|
| DRAWN: J.LEE      | DATE: APR. 22/09  |
| CHECKED:          | DATE:             |
| SCALE: 1:1        | SHEET 1 OF 2      |
| DRAWING NUMBER    | ISSUE             |