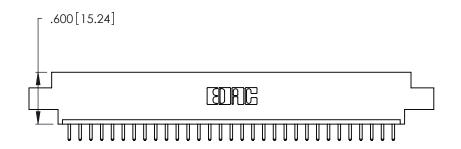

Card Slot Accepts .054 [1.37] to .070 [1.78] Thick P.C. Board .330 [8.38] Card Slot .160 [4.07] Point of Contact

- INSULATOR MATERIAL: THERMOPLASTIC POLYESTER, UL 94V-0 CONTACT MATERIAL; COPPER, NICKEL, TIN ALLOY CA-725
- CONTACT PLATING: GOLD ON THE MATING AREA, TIN-LEAD ON THE CONTACT TAILS, NICKEL UNDERPLATE

| 346/396 SERIES CARD EDGE CONNECTOR |
|------------------------------------|
| PART NUMBER: 346-031-520-604       |

**EDAC INC** TORONTO, ONTARIO CANADA

THESE DRAWINGS AND SPECIFICATIONS ARE THE PROPERTY OF EDAC INC.,AND SHALL NOT BE REPRODUCED, OR COPIED OR USED AS THE BASIS FOR THE MANUFACTURE OR SALE OF APPARATUS WITHOUT WRITTEN PERMISSION.