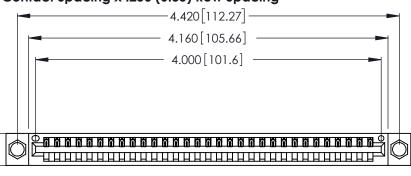

<u>Contact Dimensions:</u>
520-P.C. Tail .030x.018 (0.76x0.46) - Tail LG. = .175 (4.45) .125 (3.18) Contact Spacing x .250 (6.35) Row Spacing

.370 [9.4]

THIS IS A C.A.D. GENERATED DRAWING DO NOT MAKE MANUAL REVISIONS TO MASTER.

| 346/396 SERIES CARD EDGE CONNECTOR |
|------------------------------------|
| PART NUMBER: 346-031-520-604       |

**EDAC INC** TORONTO, ONTARIO CANADA

THESE DRAWINGS AND SPECIFICATIONS ARE THE PROPERTY OF EDAC INC.,AND SHALL NOT BE REPRODUCED, OR COPIED OR USED AS THE BASIS FOR THE MANUFACTURE OR SALE OF APPARATUS WITHOUT WRITTEN PERMISSION.