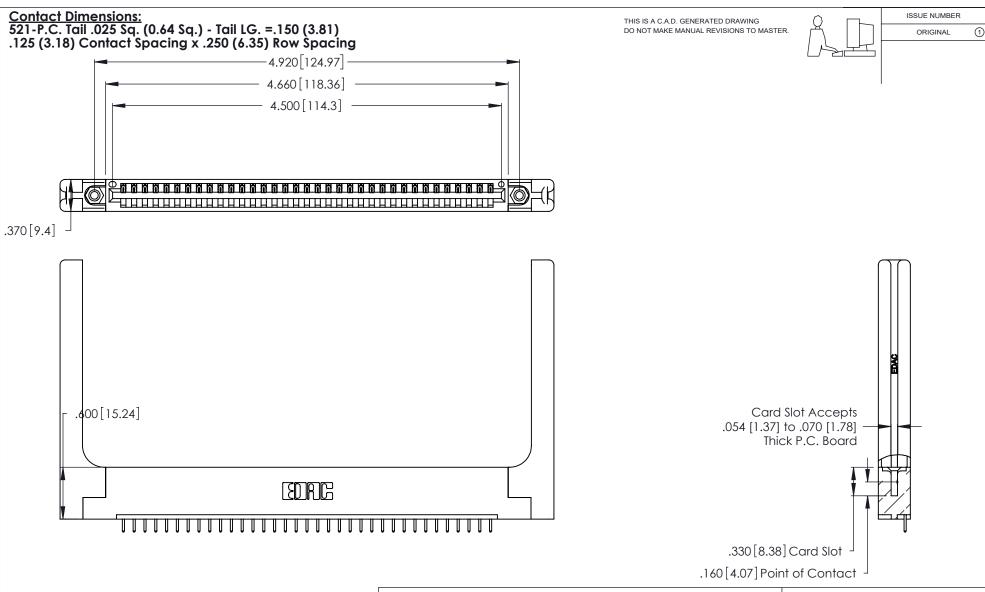

THIS IS A C.A.D. GENERATED DRAWING DO NOT MAKE MANUAL REVISIONS TO MASTER.

ISSUE NUMBER

ORIGINAL

1

**Contact Code 555** 

Contact Code 556

**Contact Code 558** 

**Contact Code 559** 

Contact Code 560

INSULATOR MATERIAL: THERMOPLASTIC POLYESTER, UL 94V-0 CONTACT MATERIAL; COPPER, NICKEL, TIN ALLOY CA-725 CONTACT PLATING: GOLD ON THE MATING AREA, TIN-LEAD

ON THE CONTACT TAILS, NICKEL UNDERPLATE

346/396 SERIES CARD EDGE CONNECTOR CONTACT CODE 555,556,558,559,560 DIMENSIONS

YOUR CONNECTION TO QUALITY & SERVICE

**EDAC INC** TORONTO, ONTARIO CANADA

THESE DRAWINGS AND SPECIFICATIONS ARE THE PROPERTY OF EDAC INC.,AND SHALL NOT BE REPRODUCED, OR COPIED OR USED AS THE BASIS FOR THE MANUFACTURE OR SALE OF APPARATUS WITHOUT WRITTEN PERMISSION.