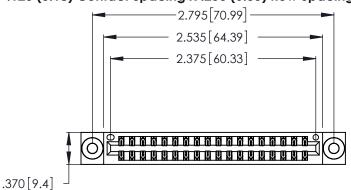

<u>Contact Dimensions:</u>
520-P.C. Tail .030x.018 (0.76x0.46) - Tail LG. = .175 (4.45) .125 (3.18) Contact Spacing x .250 (6.35) Row Spacing

- INSULATOR MATERIAL: THERMOPLASTIC POLYESTER, UL 94V-0 CONTACT MATERIAL; COPPER, NICKEL, TIN ALLOY CA-725
- CONTACT PLATING: GOLD ON THE MATING AREA, TIN-LEAD ON THE CONTACT TAILS, NICKEL UNDERPLATE

THIS IS A C.A.D. GENERATED DRAWING DO NOT MAKE MANUAL REVISIONS TO MASTER.

1

| 346/396 SERIES CARD EDGE CONNECTOR |
|------------------------------------|
| PART NUMBER: 346-036-520-203       |

**EDAC INC** TORONTO, ONTARIO CANADA