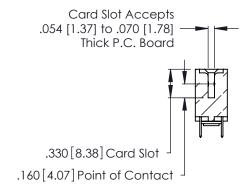

**Contact Code 560** 

INSULATOR MATERIAL: THERMOPLASTIC POLYESTER, UL 94V-0 CONTACT MATERIAL; COPPER, NICKEL, TIN ALLOY CA-725 CONTACT PLATING: GOLD ON THE MATING AREA, TIN-LEAD

ON THE CONTACT TAILS, NICKEL UNDERPLATE

346/396 SERIES CARD EDGE CONNECTOR CONTACT CODE 555,556,558,559,560 DIMENSIONS

YOUR CONNECTION TO QUALITY & SERVICE

**EDAC INC** TORONTO, ONTARIO CANADA

THESE DRAWINGS AND SPECIFICATIONS ARE THE PROPERTY OF EDAC INC.,AND SHALL NOT BE REPRODUCED, OR COPIED OR USED AS THE BASIS FOR THE MANUFACTURE OR SALE OF APPARATUS WITHOUT WRITTEN PERMISSION.