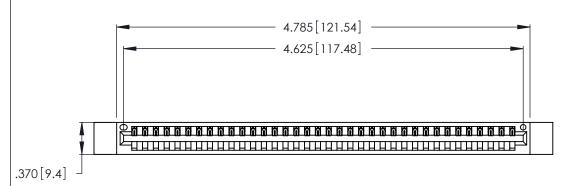

| 346/396 SERIES CARD EDGE CONNECTOR |
|------------------------------------|
| PART NUMBER: 346-036-522-112       |

YOUR CONNECTION TO QUALITY & SERVICE

**EDAC INC** TORONTO, ONTARIO CANADA

THESE DRAWINGS AND SPECIFICATIONS ARE THE PROPERTY OF EDAC INC.,AND SHALL NOT BE REPRODUCED, OR COPIED OR USED AS THE BASIS FOR THE MANUFACTURE OR SALE OF APPARATUS WITHOUT WRITTEN PERMISSION.

<u>Contact Dimensions:</u>
522-P.C. Tail .025 Sq. (0.64 Sq.) - Tail LG. =.440 (11.18)
.125 (3.18) Contact Spacing x .250 (6.35) Row Spacing

THIS IS A C.A.D. GENERATED DRAWING DO NOT MAKE MANUAL REVISIONS TO MASTER.