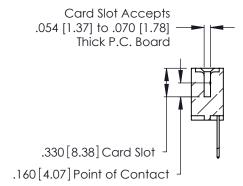

346/396 SERIES CARD EDGE CONNECTOR CONTACT CODE 555,556,558,559,560 DIMENSIONS

YOUR CONNECTION TO QUALITY & SERVICE

**EDAC INC** TORONTO, ONTARIO CANADA

THESE DRAWINGS AND SPECIFICATIONS ARE THE PROPERTY OF EDAC INC.,AND SHALL NOT BE REPRODUCED, OR COPIED OR USED AS THE BASIS FOR THE MANUFACTURE OR SALE OF APPARATUS WITHOUT WRITTEN PERMISSION.