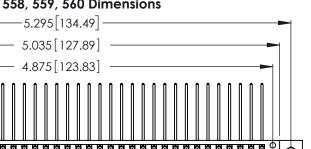

THIS IS A C.A.D. GENERATED DRAWING DO NOT MAKE MANUAL REVISIONS TO MASTER.

ISSUE NUMBER

ORIGINAL

1

**Contact Code 555** 

Contact Code 556

**Contact Code 558** 

**Contact Code 559** 

Contact Code 560

INSULATOR MATERIAL: THERMOPLASTIC POLYESTER, UL 94V-0 CONTACT MATERIAL; COPPER, NICKEL, TIN ALLOY CA-725 CONTACT PLATING: GOLD ON THE MATING AREA, TIN-LEAD

ON THE CONTACT TAILS, NICKEL UNDERPLATE

346/396 SERIES CARD EDGE CONNECTOR CONTACT CODE 555,556,558,559,560 DIMENSIONS

YOUR CONNECTION TO QUALITY & SERVICE

**EDAC INC** TORONTO, ONTARIO CANADA

THESE DRAWINGS AND SPECIFICATIONS ARE THE PROPERTY OF EDAC INC.,AND SHALL NOT BE REPRODUCED, OR COPIED OR USED AS THE BASIS FOR THE MANUFACTURE OR SALE OF APPARATUS WITHOUT WRITTEN PERMISSION.