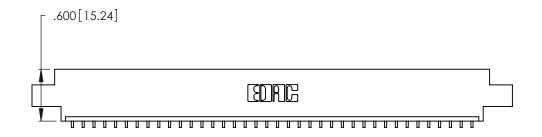

Contact Dimensions:
559-90 Degree Bend (Code 541 Contacts)
See Sheet 2 for Contact Code 555, 556, 558, 559, 560 Dimensions

.370 [9.4]

THIS IS A C.A.D. GENERATED DRAWING DO NOT MAKE MANUAL REVISIONS TO MASTER.

Card Slot Accepts .054 [1.37] to .070 [1.78] Thick P.C. Board .330 [8.38] Card Slot .160 [4.07] Point of Contact

- INSULATOR MATERIAL: THERMOPLASTIC POLYESTER, UL 94V-0 CONTACT MATERIAL; COPPER, NICKEL, TIN ALLOY CA-725
- CONTACT PLATING: GOLD ON THE MATING AREA, TIN-LEAD ON THE CONTACT TAILS, NICKEL UNDERPLATE