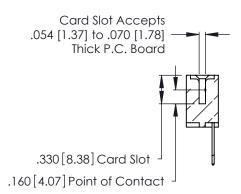

THIS IS A C.A.D. GENERATED DRAWING DO NOT MAKE MANUAL REVISIONS TO MASTER.

ISSUE NUMBER

ORIGINAL

1

**Contact Code 555** 

Contact Code 556

**Contact Code 558** 

**Contact Code 559** 

**Contact Code 560** 

INSULATOR MATERIAL: THERMOPLASTIC POLYESTER, UL 94V-0 CONTACT MATERIAL; COPPER, NICKEL, TIN ALLOY CA-725 CONTACT PLATING: GOLD ON THE MATING AREA, TIN-LEAD

ON THE CONTACT TAILS, NICKEL UNDERPLATE

346/396 SERIES CARD EDGE CONNECTOR CONTACT CODE 555,556,558,559,560 DIMENSIONS

YOUR CONNECTION TO QUALITY & SERVICE

**EDAC INC** TORONTO, ONTARIO CANADA

THESE DRAWINGS AND SPECIFICATIONS ARE THE PROPERTY OF EDAC INC.,AND SHALL NOT BE REPRODUCED, OR COPIED OR USED AS THE BASIS FOR THE MANUFACTURE OR SALE OF APPARATUS WITHOUT WRITTEN PERMISSION.