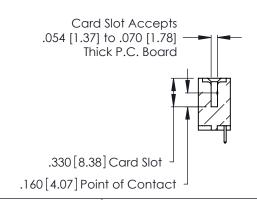

THIS IS A C.A.D. GENERATED DRAWING DO NOT MAKE MANUAL REVISIONS TO MASTER.

ISSUE NUMBER

ORIGINAL

1

**Contact Code 555** 

Contact Code 556

**Contact Code 558** 

**Contact Code 559** 

**Contact Code 560** 

INSULATOR MATERIAL: THERMOPLASTIC POLYESTER, UL 94V-0 CONTACT MATERIAL; COPPER, NICKEL, TIN ALLOY CA-725 CONTACT PLATING: GOLD ON THE MATING AREA, TIN-LEAD

ON THE CONTACT TAILS, NICKEL UNDERPLATE