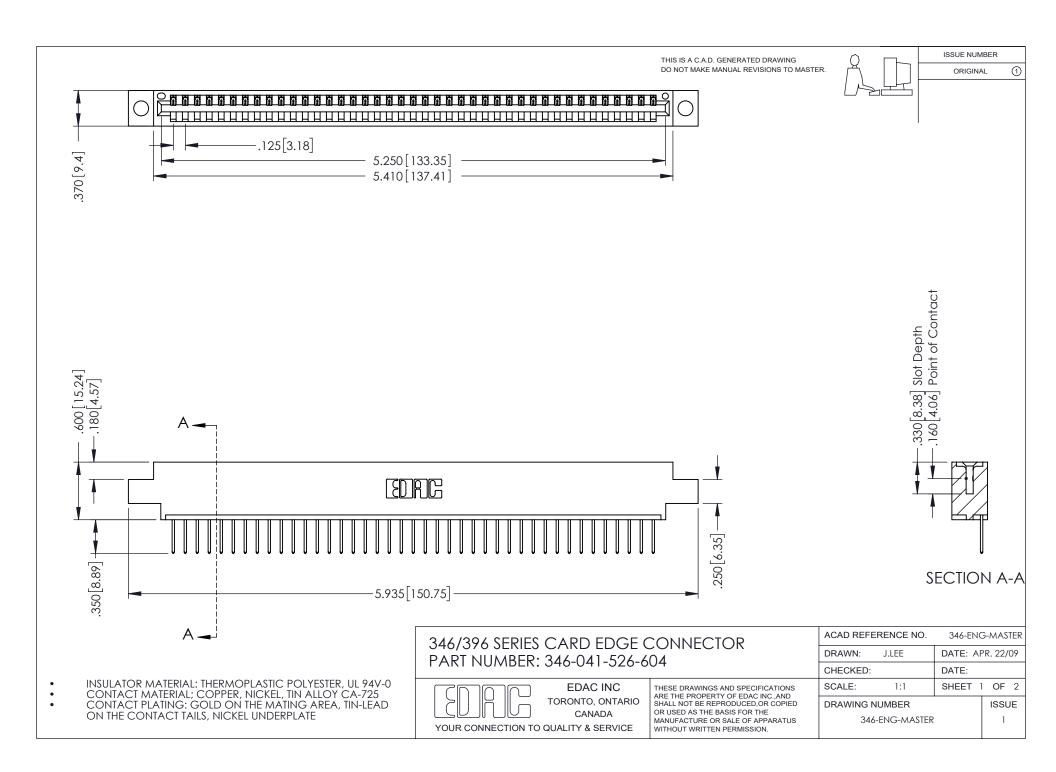

## **Contact Code 556**

INSULATOR MATERIAL: THERMOPLASTIC POLYESTER, UL 94V-0 CONTACT MATERIAL; COPPER, NICKEL, TIN ALLOY CA-725 CONTACT PLATING: GOLD ON THE MATING AREA, TIN-LEAD

ON THE CONTACT TAILS, NICKEL UNDERPLATE

## 346/396 SERIES CARD EDGE CONNECTOR CONTACT CODE 555,556,558,559,560 DIMENSIONS

YOUR CONNECTION TO QUALITY & SERVICE

**EDAC INC** TORONTO, ONTARIO CANADA

THESE DRAWINGS AND SPECIFICATIONS ARE THE PROPERTY OF EDAC INC.,AND SHALL NOT BE REPRODUCED, OR COPIED OR USED AS THE BASIS FOR THE MANUFACTURE OR SALE OF APPARATUS WITHOUT WRITTEN PERMISSION.