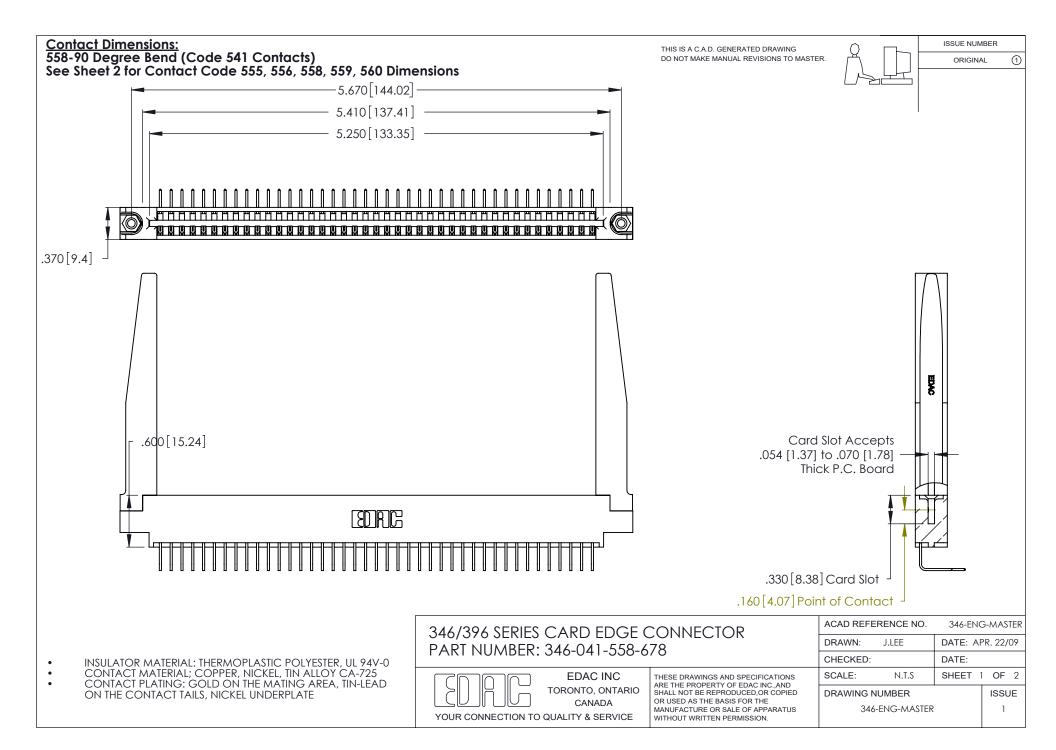

THIS IS A C.A.D. GENERATED DRAWING DO NOT MAKE MANUAL REVISIONS TO MASTER.

ISSUE NUMBER

ORIGINAL

1

**Contact Code 555** 

Contact Code 556

**Contact Code 558** 

**Contact Code 559** 

Contact Code 560

INSULATOR MATERIAL: THERMOPLASTIC POLYESTER, UL 94V-0 CONTACT MATERIAL; COPPER, NICKEL, TIN ALLOY CA-725 CONTACT PLATING: GOLD ON THE MATING AREA, TIN-LEAD

ON THE CONTACT TAILS, NICKEL UNDERPLATE

346/396 SERIES CARD EDGE CONNECTOR CONTACT CODE 555,556,558,559,560 DIMENSIONS

YOUR CONNECTION TO QUALITY & SERVICE

**EDAC INC** TORONTO, ONTARIO CANADA

THESE DRAWINGS AND SPECIFICATIONS ARE THE PROPERTY OF EDAC INC.,AND SHALL NOT BE REPRODUCED, OR COPIED OR USED AS THE BASIS FOR THE MANUFACTURE OR SALE OF APPARATUS WITHOUT WRITTEN PERMISSION.