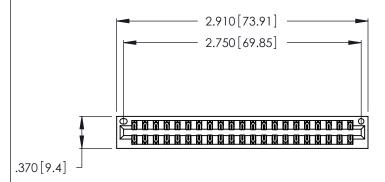

<u>Contact Dimensions:</u>
520-P.C. Tail .030x.018 (0.76x0.46) - Tail LG. = .175 (4.45) .125 (3.18) Contact Spacing x .250 (6.35) Row Spacing

- INSULATOR MATERIAL: THERMOPLASTIC POLYESTER, UL 94V-0 CONTACT MATERIAL; COPPER, NICKEL, TIN ALLOY CA-725
- CONTACT PLATING: GOLD ON THE MATING AREA, TIN-LEAD ON THE CONTACT TAILS, NICKEL UNDERPLATE

THIS IS A C.A.D. GENERATED DRAWING DO NOT MAKE MANUAL REVISIONS TO MASTER.

1

| 346/396 SERIES CARD EDGE CONNECTO | R |
|-----------------------------------|---|
| PART NUMBER: 346-042-520-201      |   |