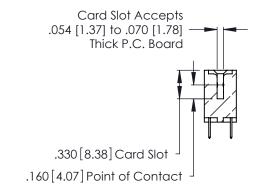

**Contact Code 560** 

INSULATOR MATERIAL: THERMOPLASTIC POLYESTER, UL 94V-0 CONTACT MATERIAL; COPPER, NICKEL, TIN ALLOY CA-725 CONTACT PLATING: GOLD ON THE MATING AREA, TIN-LEAD

ON THE CONTACT TAILS, NICKEL UNDERPLATE

346/396 SERIES CARD EDGE CONNECTOR CONTACT CODE 555,556,558,559,560 DIMENSIONS

YOUR CONNECTION TO QUALITY & SERVICE

**EDAC INC** TORONTO, ONTARIO CANADA

THESE DRAWINGS AND SPECIFICATIONS ARE THE PROPERTY OF EDAC INC.,AND SHALL NOT BE REPRODUCED, OR COPIED OR USED AS THE BASIS FOR THE MANUFACTURE OR SALE OF APPARATUS WITHOUT WRITTEN PERMISSION.