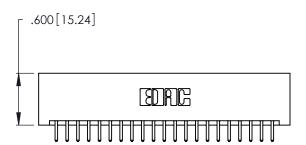

THIS IS A C.A.D. GENERATED DRAWING DO NOT MAKE MANUAL REVISIONS TO MASTER.

1

| 346/396 SERIES CARD EDGE CONNECTO | R |
|-----------------------------------|---|
| PART NUMBER: 346-042-520-201      |   |

<u>Contact Dimensions:</u>
520-P.C. Tail .030x.018 (0.76x0.46) - Tail LG. = .175 (4.45) .125 (3.18) Contact Spacing x .250 (6.35) Row Spacing

- INSULATOR MATERIAL: THERMOPLASTIC POLYESTER, UL 94V-0 CONTACT MATERIAL; COPPER, NICKEL, TIN ALLOY CA-725
- CONTACT PLATING: GOLD ON THE MATING AREA, TIN-LEAD ON THE CONTACT TAILS, NICKEL UNDERPLATE