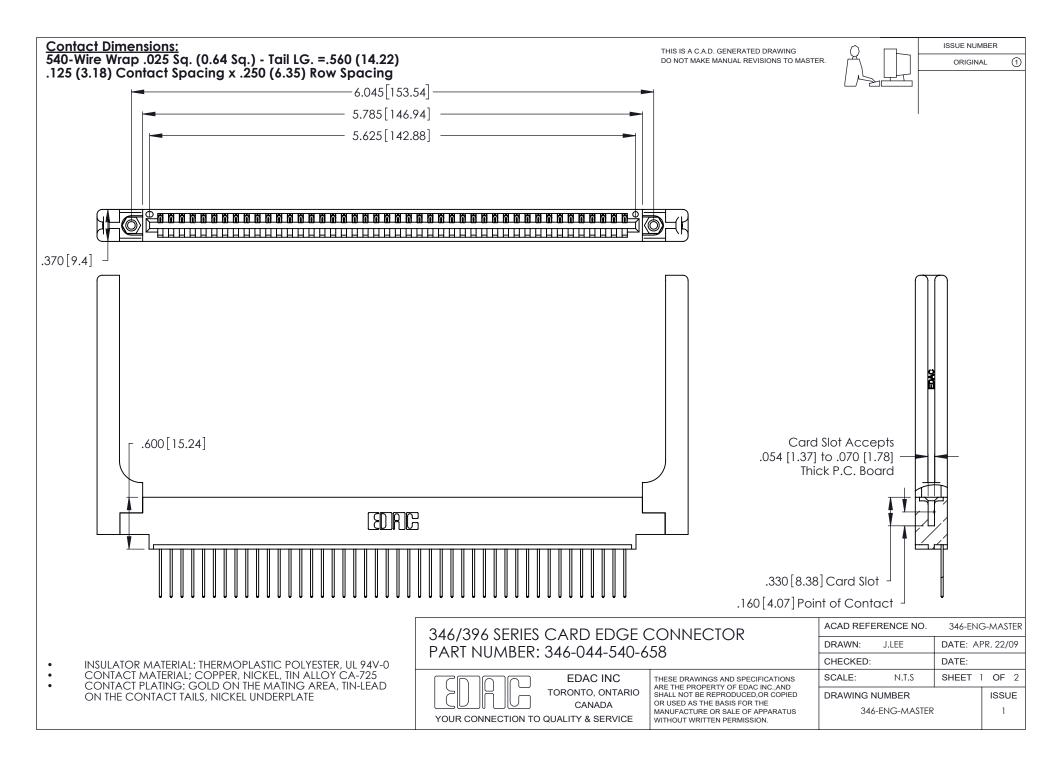

THIS IS A C.A.D. GENERATED DRAWING DO NOT MAKE MANUAL REVISIONS TO MASTER.

ISSUE NUMBER

ORIGINAL

1

**Contact Code 555** 

Contact Code 556

**Contact Code 558** 

**Contact Code 559** 

Contact Code 560

INSULATOR MATERIAL: THERMOPLASTIC POLYESTER, UL 94V-0 CONTACT MATERIAL; COPPER, NICKEL, TIN ALLOY CA-725 CONTACT PLATING: GOLD ON THE MATING AREA, TIN-LEAD

ON THE CONTACT TAILS, NICKEL UNDERPLATE

346/396 SERIES CARD EDGE CONNECTOR CONTACT CODE 555,556,558,559,560 DIMENSIONS

YOUR CONNECTION TO QUALITY & SERVICE

**EDAC INC** TORONTO, ONTARIO CANADA

THESE DRAWINGS AND SPECIFICATIONS ARE THE PROPERTY OF EDAC INC.,AND SHALL NOT BE REPRODUCED, OR COPIED OR USED AS THE BASIS FOR THE MANUFACTURE OR SALE OF APPARATUS WITHOUT WRITTEN PERMISSION.