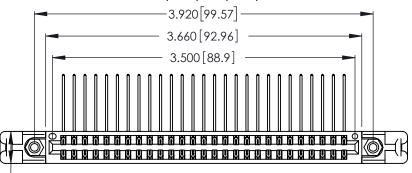

CONTACT PLATING: GOLD ON THE MATING AREA, TIN-LEAD ON THE CONTACT TAILS, NICKEL UNDERPLATE

346/396 SERIES CARD EDGE CONNECTOR PART NUMBER: 346-054-559-258

YOUR CONNECTION TO QUALITY & SERVICE

**EDAC INC** TORONTO, ONTARIO CANADA