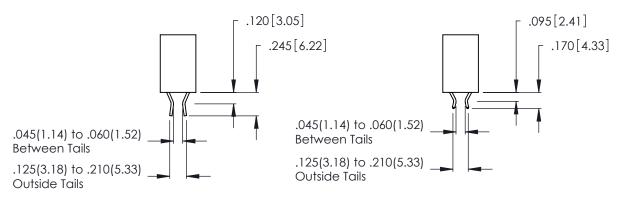

Contact Dimensions:
559-90 Degree Bend (Code 541 Contacts)
See Sheet 2 for Contact Code 555, 556, 558, 559, 560 Dimensions

.370 [9.4]

THIS IS A C.A.D. GENERATED DRAWING DO NOT MAKE MANUAL REVISIONS TO MASTER.

346/396 SERIES CARD EDGE CONNECTOR CONTACT CODE 555,556,558,559,560 DIMENSIONS

YOUR CONNECTION TO QUALITY & SERVICE

**EDAC INC** TORONTO, ONTARIO CANADA

THESE DRAWINGS AND SPECIFICATIONS ARE THE PROPERTY OF EDAC INC.,AND SHALL NOT BE REPRODUCED, OR COPIED OR USED AS THE BASIS FOR THE MANUFACTURE OR SALE OF APPARATUS WITHOUT WRITTEN PERMISSION.