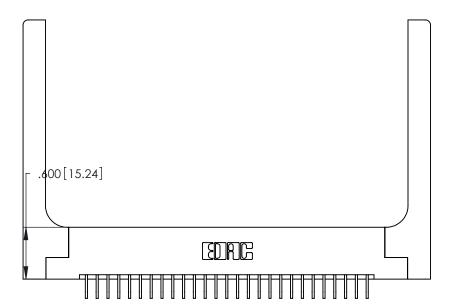

ISSUE NUMBER ORIGINAL 1

Card Slot Accepts .054 [1.37] to .070 [1.78] Thick P.C. Board .330 [8.38] Card Slot

.160 [4.07] Point of Contact

INSULATOR MATERIAL: THERMOPLASTIC POLYESTER, UL 94V-0 CONTACT MATERIAL; COPPER, NICKEL, TIN\_ALLOY CA-725

CONTACT PLATING: GOLD ON THE MATING AREA, TIN-LEAD ON THE CONTACT TAILS, NICKEL UNDERPLATE

346/396 SERIES CARD EDGE CONNECTOR PART NUMBER: 346-054-559-258

YOUR CONNECTION TO QUALITY & SERVICE

**EDAC INC** TORONTO, ONTARIO CANADA