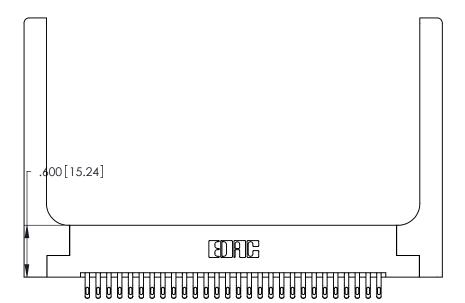

ISSUE NUMBER (1)

ORIGINAL

Card Slot Accepts .054 [1.37] to .070 [1.78] Thick P.C. Board .330 [8.38] Card Slot .160 [4.07] Point of Contact

INSULATOR MATERIAL: THERMOPLASTIC POLYESTER, UL 94V-0 CONTACT MATERIAL; COPPER, NICKEL, TIN\_ALLOY CA-725

CONTACT PLATING: GOLD ON THE MATING AREA, TIN-LEAD ON THE CONTACT TAILS, NICKEL UNDERPLATE

346/396 SERIES CARD EDGE CONNECTOR PART NUMBER: 346-056-555-258

YOUR CONNECTION TO QUALITY & SERVICE

**EDAC INC** TORONTO, ONTARIO CANADA