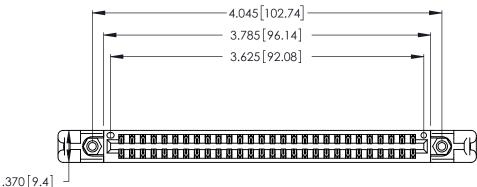

<u>Contact Dimensions:</u>
555-Extender Board Bend (Code 500 Contacts)
See Sheet 2 for Contact Code 555, 556, 558, 559, 560 Dimensions

THIS IS A C.A.D. GENERATED DRAWING DO NOT MAKE MANUAL REVISIONS TO MASTER.

ISSUE NUMBER (1)

ORIGINAL

Card Slot Accepts .054 [1.37] to .070 [1.78] Thick P.C. Board .330 [8.38] Card Slot .160 [4.07] Point of Contact

INSULATOR MATERIAL: THERMOPLASTIC POLYESTER, UL 94V-0 CONTACT MATERIAL; COPPER, NICKEL, TIN\_ALLOY CA-725

CONTACT PLATING: GOLD ON THE MATING AREA, TIN-LEAD ON THE CONTACT TAILS, NICKEL UNDERPLATE

346/396 SERIES CARD EDGE CONNECTOR PART NUMBER: 346-056-555-258

YOUR CONNECTION TO QUALITY & SERVICE

**EDAC INC** TORONTO, ONTARIO CANADA