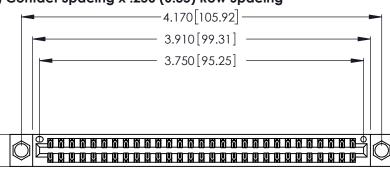

<u>Contact Dimensions:</u>
520-P.C. Tail .030x.018 (0.76x0.46) - Tail LG. =.175 (4.45) .125 (3.18) Contact Spacing x .250 (6.35) Row Spacing

.370 [9.4]

.600 [15.24]

THIS IS A C.A.D. GENERATED DRAWING DO NOT MAKE MANUAL REVISIONS TO MASTER.

CONTACT PLATING: GOLD ON THE MATING AREA, TIN-LEAD ON THE CONTACT TAILS, NICKEL UNDERPLATE

| 346/396 SERIES CARD EDGE CONNECTOI |
|------------------------------------|
| PART NUMBER: 346-058-520-204       |

YOUR CONNECTION TO QUALITY & SERVICE

**EDAC INC** TORONTO, ONTARIO CANADA

THESE DRAWINGS AND SPECIFICATIONS ARE THE PROPERTY OF EDAC INC., AND SHALL NOT BE REPRODUCED, OR COPIED OR USED AS THE BASIS FOR THE MANUFACTURE OR SALE OF APPARATUS WITHOUT WRITTEN PERMISSION.