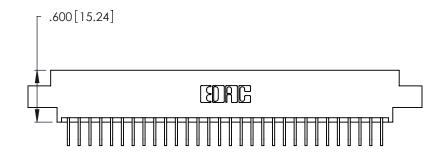

Card Slot Accepts .054 [1.37] to .070 [1.78] Thick P.C. Board .330 [8.38] Card Slot .160 [4.07] Point of Contact

INSULATOR MATERIAL: THERMOPLASTIC POLYESTER, UL 94V-0 CONTACT MATERIAL; COPPER, NICKEL, TIN ALLOY CA-725

CONTACT PLATING: GOLD ON THE MATING AREA, TIN-LEAD ON THE CONTACT TAILS, NICKEL UNDERPLATE

| 346/396 SERIES CARD EDGE CONNECTOR |
|------------------------------------|
| PART NUMBER: 346-060-558-804       |