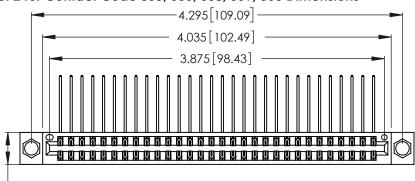

CONTACT PLATING: GOLD ON THE MATING AREA, TIN-LEAD ON THE CONTACT TAILS, NICKEL UNDERPLATE

| 346/396 SERIES CARD EDGE CONNECTOR |
|------------------------------------|
| PART NUMBER: 346-060-558-804       |

YOUR CONNECTION TO QUALITY & SERVICE

**EDAC INC** TORONTO, ONTARIO CANADA

THESE DRAWINGS AND SPECIFICATIONS ARE THE PROPERTY OF EDAC INC.,AND SHALL NOT BE REPRODUCED, OR COPIED OR USED AS THE BASIS FOR THE MANUFACTURE OR SALE OF APPARATUS WITHOUT WRITTEN PERMISSION.