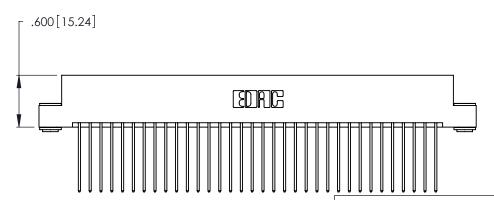

Contact Dimensions: 541-Wire Wrap .025 Sq. (0.64 Sq.) - Tail LG. =.750 (19.05) .125 (3.18) Contact Spacing x .250 (6.35) Row Spacing

.370 [9.4]

-4.795[121.79] 4.535[115.19] -4.375[111.13] -

THIS IS A C.A.D. GENERATED DRAWING DO NOT MAKE MANUAL REVISIONS TO MASTER.

Card Slot Accepts .054 [1.37] to .070 [1.78] Thick P.C. Board .330 [8.38] Card Slot .160 [4.07] Point of Contact

- INSULATOR MATERIAL: THERMOPLASTIC POLYESTER, UL 94V-0 CONTACT MATERIAL; COPPER, NICKEL, TIN ALLOY CA-725
- CONTACT PLATING: GOLD ON THE MATING AREA, TIN-LEAD ON THE CONTACT TAILS, NICKEL UNDERPLATE

346/396 SERIES CARD EDGE CONNECTOR PART NUMBER: 346-068-541-203

YOUR CONNECTION TO QUALITY & SERVICE

**EDAC INC** TORONTO, ONTARIO CANADA

THESE DRAWINGS AND SPECIFICATIONS ARE THE PROPERTY OF EDAC INC.,AND SHALL NOT BE REPRODUCED, OR COPIED OR USED AS THE BASIS FOR THE MANUFACTURE OR SALE OF APPARATUS WITHOUT WRITTEN PERMISSION.