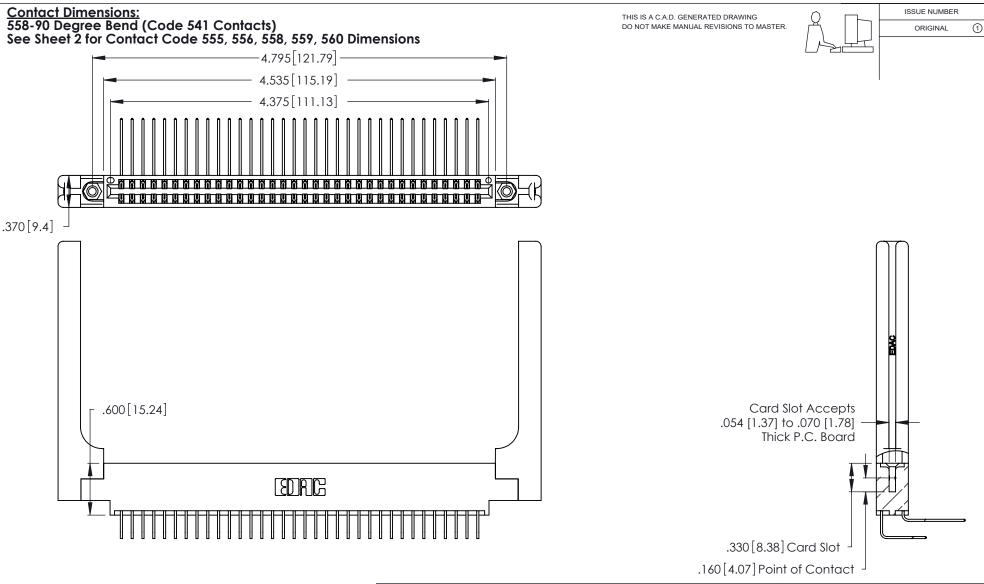

- INSULATOR MATERIAL: THERMOPLASTIC POLYESTER, UL 94V-0 CONTACT MATERIAL; COPPER, NICKEL, TIN ALLOY CA-725
- CONTACT PLATING: GOLD ON THE MATING AREA, TIN-LEAD ON THE CONTACT TAILS, NICKEL UNDERPLATE

| 346/396 SERIES CARD EDGE CONNECTOR |
|------------------------------------|
| PART NUMBER: 346-068-558-858       |

YOUR CONNECTION TO QUALITY & SERVICE

**EDAC INC** TORONTO, ONTARIO CANADA

THESE DRAWINGS AND SPECIFICATIONS ARE THE PROPERTY OF EDAC INC.,AND SHALL NOT BE REPRODUCED, OR COPIED OR USED AS THE BASIS FOR THE MANUFACTURE OR SALE OF APPARATUS WITHOUT WRITTEN PERMISSION.

| ACAD REFE | RENCE NO.   | 346-ENC  | G-MASTER  |
|-----------|-------------|----------|-----------|
| DRAWN:    | J.LEE       | DATE: AF | PR. 22/09 |
| CHECKED:  |             | DATE:    |           |
| SCALE:    | N.T.S       | SHEET    | OF 2      |
| DRAWING N | IUMBER      |          | ISSUE     |
| 346       | -ENG-MASTER |          | 1         |
|           |             |          | l         |