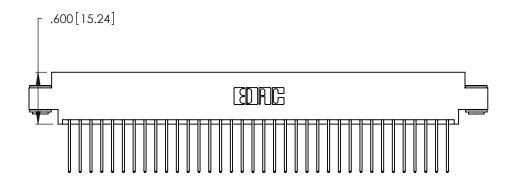

Card Slot Accepts .054 [1.37] to .070 [1.78] Thick P.C. Board .330 [8.38] Card Slot .160 [4.07] Point of Contact

INSULATOR MATERIAL: THERMOPLASTIC POLYESTER, UL 94V-0 CONTACT MATERIAL; COPPER, NICKEL, TIN ALLOY CA-725

CONTACT PLATING: GOLD ON THE MATING AREA, TIN-LEAD ON THE CONTACT TAILS, NICKEL UNDERPLATE

346/396 SERIES CARD EDGE CONNECTOR PART NUMBER: 346-072-540-803

YOUR CONNECTION TO QUALITY & SERVICE

**EDAC INC** TORONTO, ONTARIO CANADA