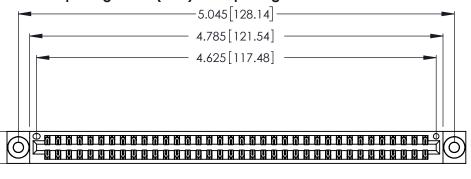

CONTACT PLATING: GOLD ON THE MATING AREA, TIN-LEAD ON THE CONTACT TAILS, NICKEL UNDERPLATE

346/396 SERIES CARD EDGE CONNECTOR PART NUMBER: 346-072-540-803

YOUR CONNECTION TO QUALITY & SERVICE

**EDAC INC** TORONTO, ONTARIO CANADA