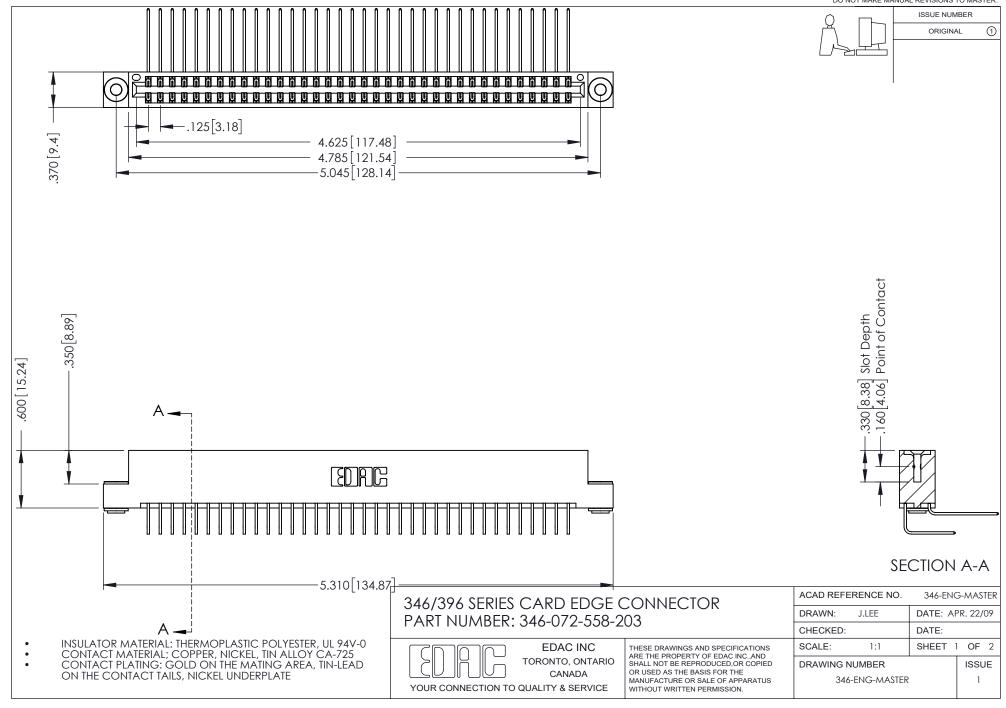

## **Contact Code 556**

INSULATOR MATERIAL: THERMOPLASTIC POLYESTER, UL 94V-0 CONTACT MATERIAL; COPPER, NICKEL, TIN ALLOY CA-725 CONTACT PLATING: GOLD ON THE MATING AREA, TIN-LEAD

ON THE CONTACT TAILS, NICKEL UNDERPLATE

## 346/396 SERIES CARD EDGE CONNECTOR CONTACT CODE 555,556,558,559,560 DIMENSIONS

YOUR CONNECTION TO QUALITY & SERVICE

**EDAC INC** TORONTO, ONTARIO CANADA

THESE DRAWINGS AND SPECIFICATIONS ARE THE PROPERTY OF EDAC INC.,AND SHALL NOT BE REPRODUCED, OR COPIED OR USED AS THE BASIS FOR THE MANUFACTURE OR SALE OF APPARATUS WITHOUT WRITTEN PERMISSION.